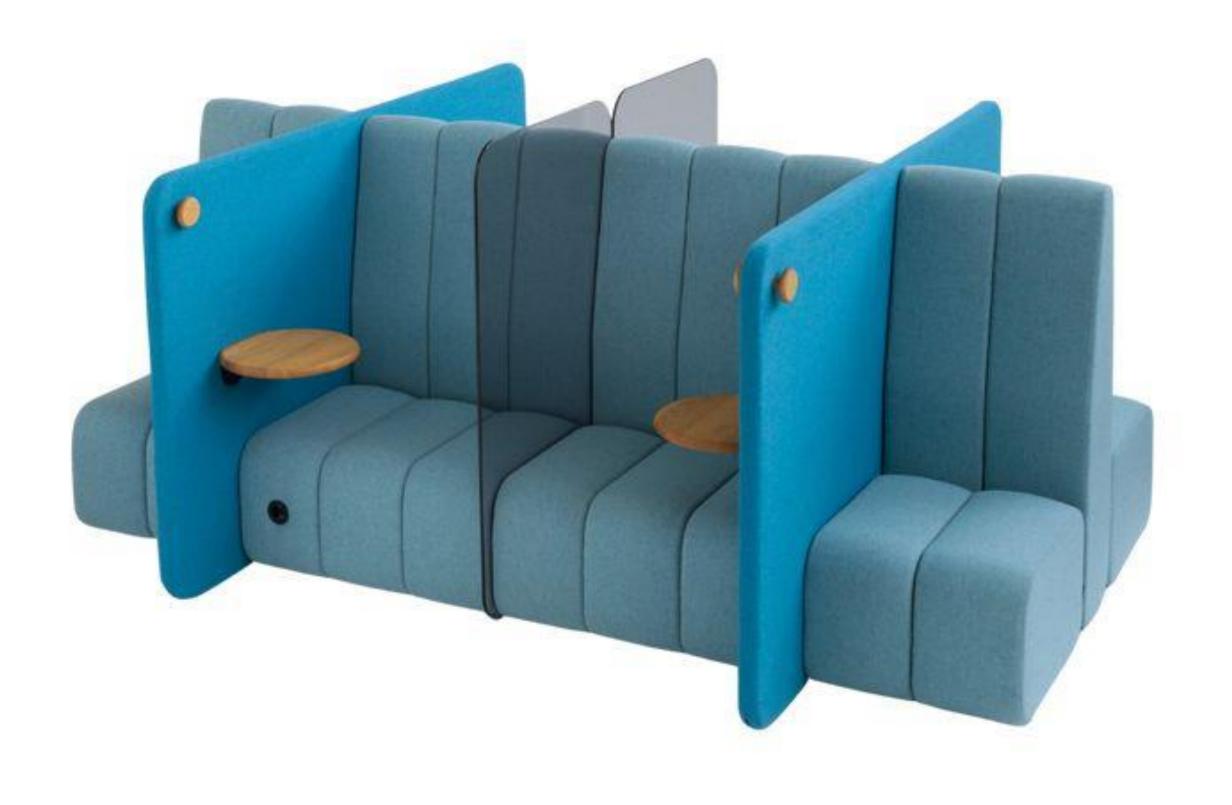

.

Durable: Handles various materials reliably.



#### **METAL V NOTCH MACHINE**

V Notching: Cuts square and rectangular tubes. Quick Folding: Creates 90° corners easily. Efficient: Notches through three tube walls. Versatile: Ideal for metal tube work.



#### **METAL SHEET CUTTING MACHINE**

Precise Metal Cutting: Accurate shape and size. Versatile Application: For various industries. Efficient Production: Fast and consistent results. Durable Construction: Built for heavy-duty use.

# SOFA & UPHOLSTERY UNIT:





**CNC Foam Cutting Machine** 



**UPHOLSTERY SEWING MACHINE** 



**FABRIC STRETCHING MACHINE** 



**SOFA FRAME CUTTING MACHINE** 



# PRODUCTS PORTFOLIO













































































#### SOFAS, PUFFS & UPHOLSTERYS



























# PRODUCTS PORTFOLIO

# SOFA SEATING















































#### SOFAS, PUFFS & UPHOLSTERYS









SOFAS































#### SOFAS, PUFFS & UPHOLSTERYS





























SOFAS

















SOFAS





















## PRODUCTS PORTFOLIO









































































**PUFFIES** 



















**PUFFIES** 











## PRODUCTS PORTFOLIO

# LOUNGE CHAIRS







### LOUNGE CHAIRS







LOUNGE CHAIRS







LOUNGE CHAIRS













LOUNGE CHAIRS















































LOUNGE CHAIRS













LOUNGE CHAIRS



















# PRODUCTS PORTFOLIO

# HIGH TABLE & CHAIRS







HIGH TABLE AND CHAIRS







HIGH TABLE AND CHAIRS

















#