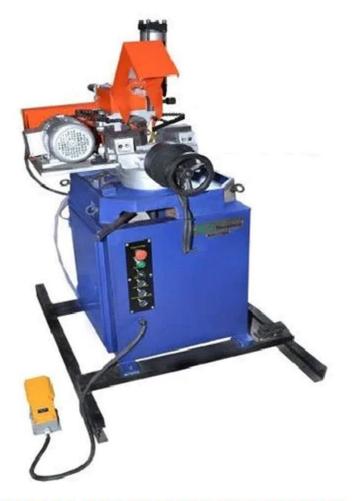

#### DIGITAL BORING MACHINE

Precise Drilling: Fits into pre-drilled holes.

Versatile: Used for solid wood furniture

Custom Work: Ideal for Modular furniture.

Efficient: Fast, accurate boring for quality results.