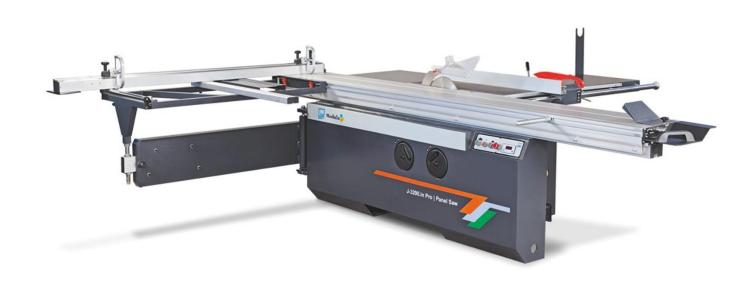

#### **DIGITAL CUTTING MACHINE - PANEL SAW**

High Efficiency: Cuts 50 to 60 boards per day.
Precise Cuts: Ensures accuracy for 8x4 plywood.
Fast Processing: Streamlined for quick production.
Reliable: Built for consistent, high-volume output.