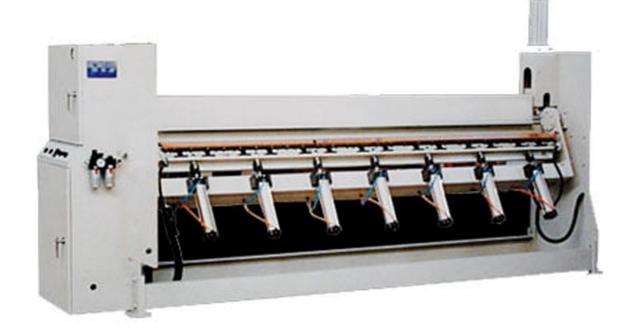

#### **POST FORMING MACHINE**

Shapes and bends laminate edges Rounding Process: Smooths and finishes edges Ensures consistent results on every piece. Speeds up production for quality finishes.