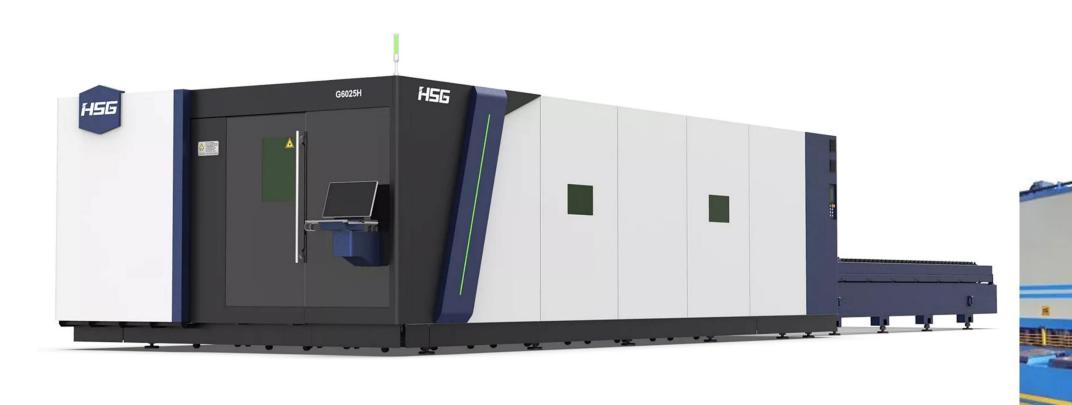

#### LAZER METAL CNC MACHINE - (HSG BRAND)

High Precision: Cuts metal parts with accuracy.
Fast Production: Speeds up bulk manufacturing.
Improved Quality: Ensures high-quality finished products.

Versatile: Works with various materials.