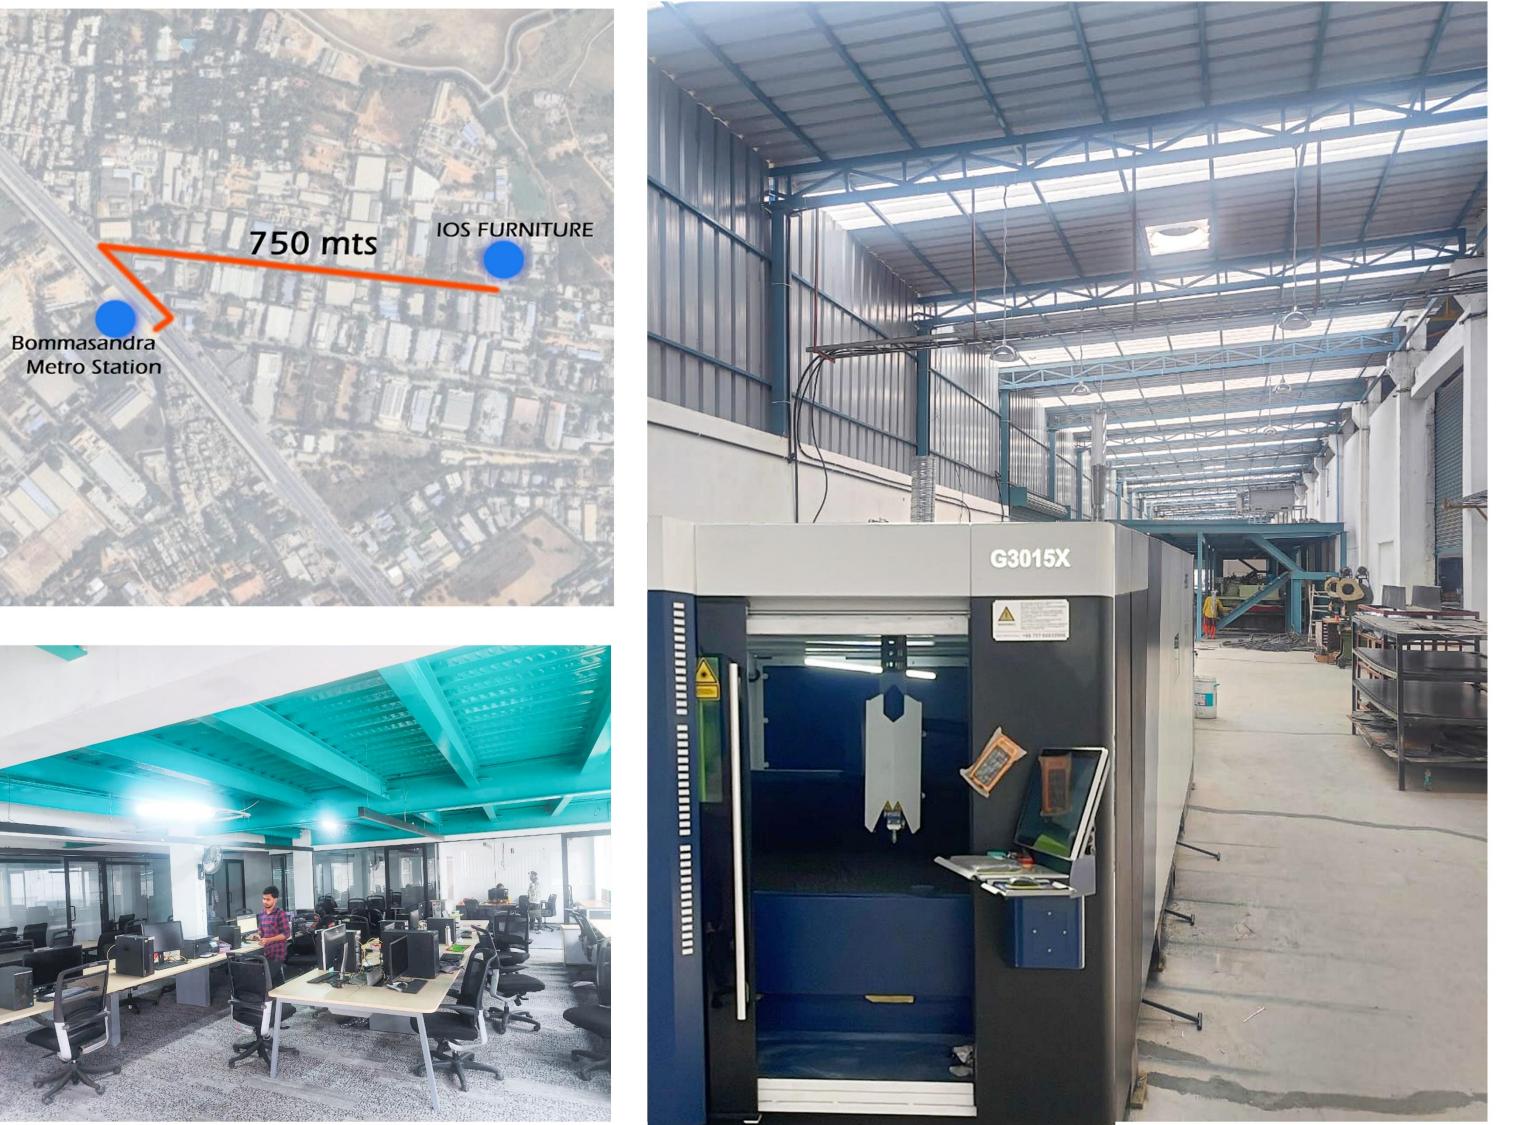

#### Location and Infrastructure

IOS Furniture is strategically located in Bommasandra, Bangalore, just 750 meters from the Bommasandra Metro Station, ensuring seamless connectivity and easy accessibility for clients and partners.

#### World-ClassInfrastructureIncludes:

Advanced Woodworking Machinery: Featuring CNC routers, edge banding machines, panel saws, laminating machines, and more, to deliver high-quality wooden furniture components.