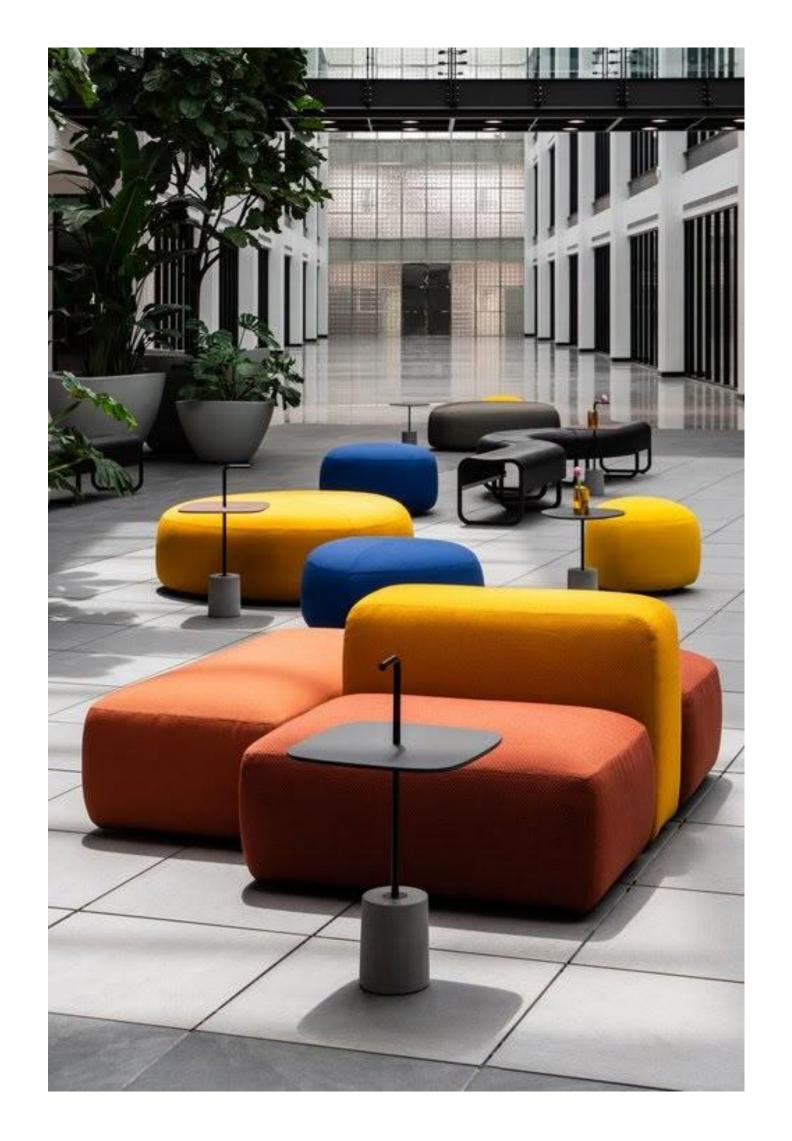

V NOTCH MACHINE**

V Notching: Cuts square and rectangular tubes. Quick Folding: Creates 90° corners easily. Efficient: Notches through three tube walls. Versatile: Ideal for metal tube work.



#### **METAL SHEET CUTTING MACHINE**

Precise Metal Cutting: Accurate shape and size. Versatile Application: For various industries. Efficient Production: Fast and consistent results. Durable Construction: Built for heavy-duty use.

# SOFA & UPHOLSTERY UNIT:





**CNC Foam Cutting Machine** 



**UPHOLSTERY SEWING MACHINE** 



**FABRIC STRETCHING MACHINE** 



**SOFA FRAME CUTTING MACHINE** 



# PRODUCTS PORTFOLIO













































































#### SOFAS, PUFFS & UPHOLSTERYS



























# PRODUCTS PORTFOLIO

# SOFA SEATING















































#### SOFAS, PUFFS & UPHOLSTERYS









SOFAS































#### SOFAS, PUFFS & UPHOLSTERYS





























SOFAS

















SOFAS





















## PRODUCTS PORTFOLIO









































































**PUFFIES** 



















**PUFFIES** 











## PRODUCTS PORTFOLIO

# LOUNGE CHAIRS







### LOUNGE CHAIRS







LOUNGE CHAIRS







LOUNGE CHAIRS













LOUNGE CHAIRS















































LOUNGE CHAIRS













LOUNGE CHAIRS



















# PRODUCTS PORTFOLIO

# HIGH TABLE & CHAIRS







HIGH TABLE AND CHAIRS







HIGH TABLE AND CHAIRS

















#### SOFAS, PUFFS & UPHOLSTERYS





















# OUR VALUAB