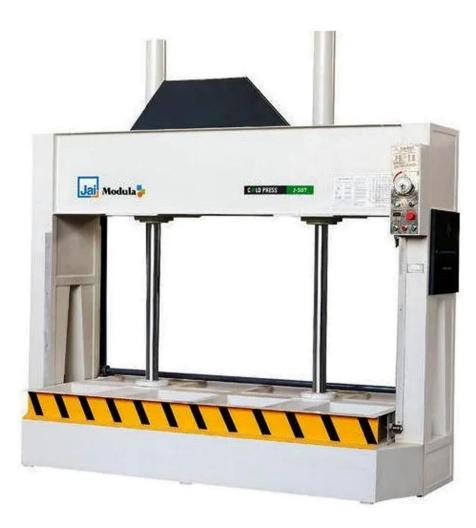

#### **COLD PRESS - MODULA J-50T**

Slow Pasting: Completed in 6 to 8 hours. High Capacity: Maximum board size 8x4 (38 panels). Powerful Press: 50-ton capacity for stable pressing. Reliable: Designed for high-volume applications.