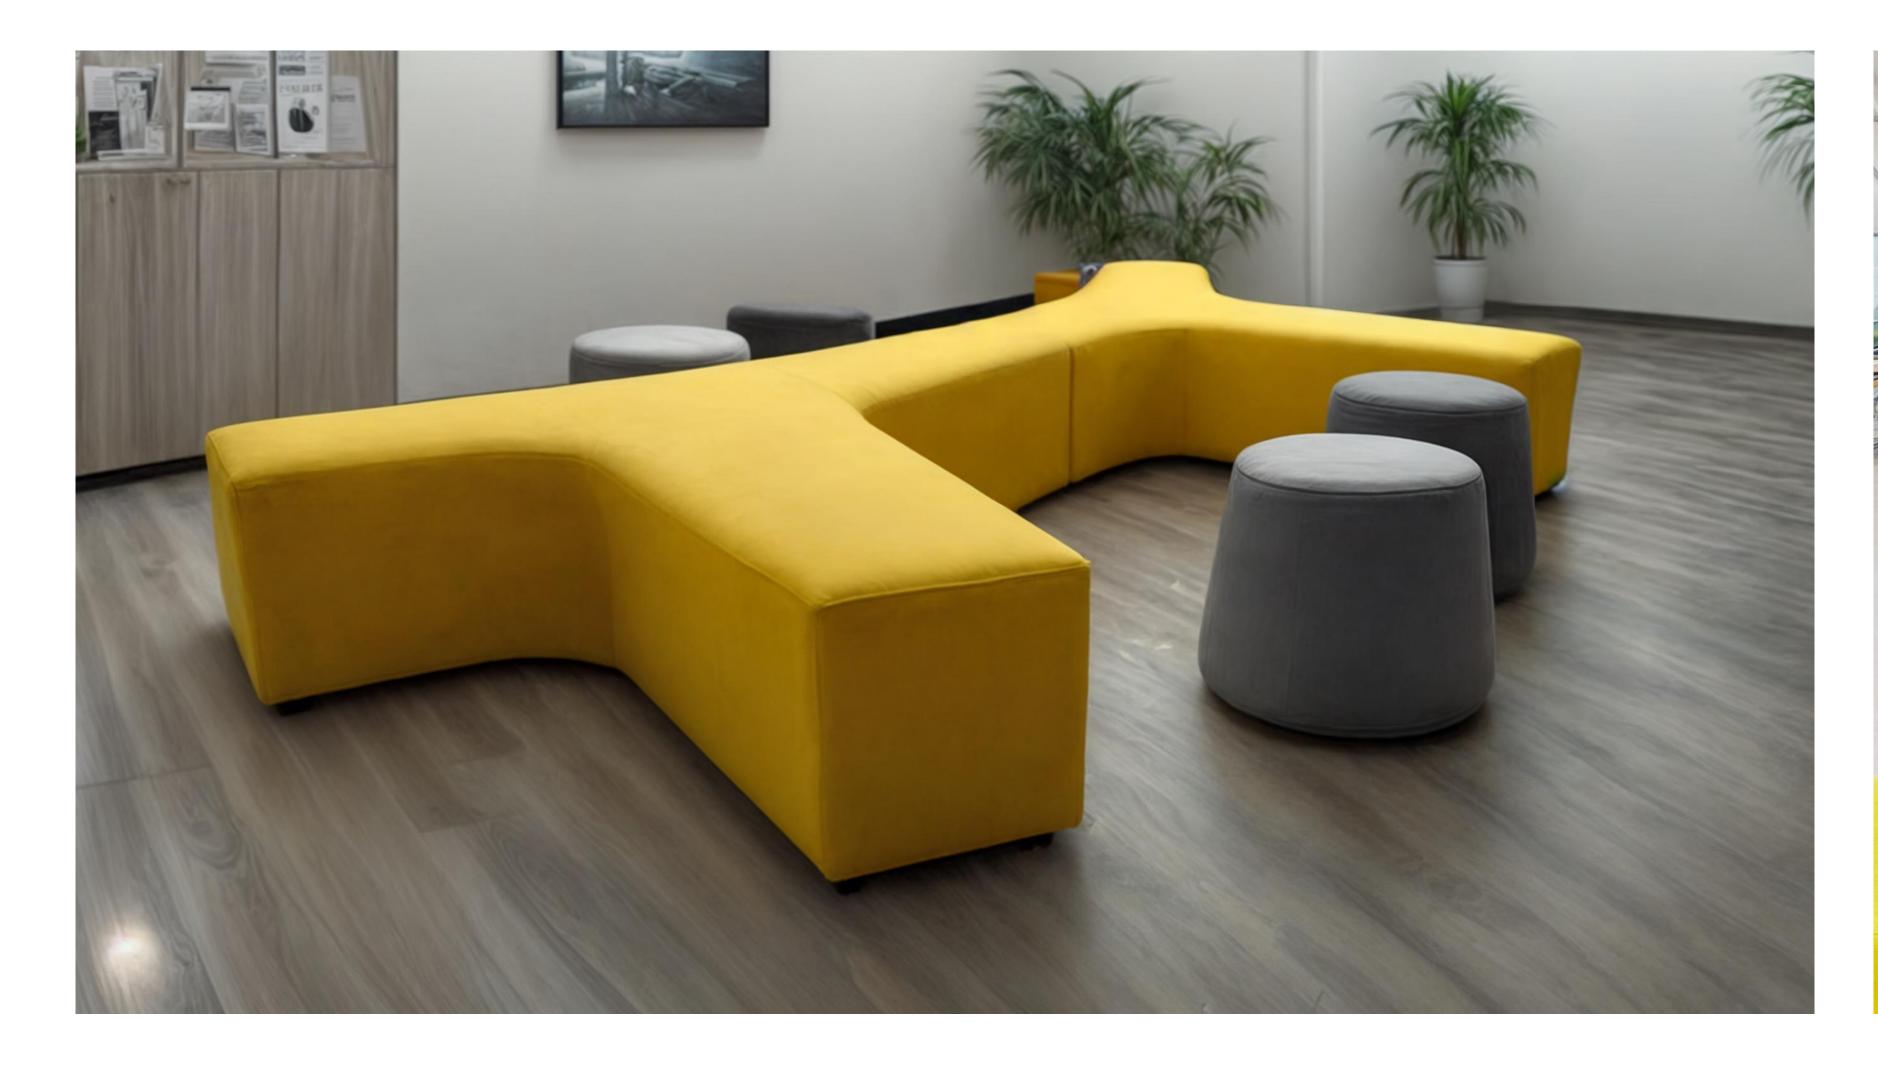

TCH MACHINE**

V Notching: Cuts square and rectangular tubes. Quick Folding: Creates 90° corners easily. Efficient: Notches through three tube walls. Versatile: Ideal for metal tube work.



#### **METAL SHEET CUTTING MACHINE**

Precise Metal Cutting: Accurate shape and size. Versatile Application: For various industries. Efficient Production: Fast and consistent results. Durable Construction: Built for heavy-duty use.

# SOFA & UPHOLSTERY UNIT:





**CNC Foam Cutting Machine** 



**UPHOLSTERY SEWING MACHINE** 



**FABRIC STRETCHING MACHINE** 



**SOFA FRAME CUTTING MACHINE** 



# PRODUCTS PORTFOLIO













































































#### SOFAS, PUFFS & UPHOLSTERYS



























# PRODUCTS PORTFOLIO

# SOFA SEATING















































#### SOFAS, PUFFS & UPHOLSTERYS









SOFAS































#### SOFAS, PUFFS & UPHOLSTERYS





























SOFAS

















SOFAS





















## PRODUCTS PORTFOLIO









































































**PUFFIES** 



















**PUFFIES** 











## PRODUCTS PORTFOLIO

# LOUNGE CHAIRS







### LOUNGE CHAIRS







LOUNGE CHAIRS







LOUNGE CHAIRS













LOUNGE CHAIRS















































LOUNGE CHAIRS













LOUNGE CHAIRS



















# PRODUCTS PORTFOLIO

# HIGH TABLE & CHAIRS







HIGH TABLE AND CHAIRS







HIGH TABLE AND CHAIRS

















#### SOFAS, PUFFS & UPHOLSTERYS





















# OUR VALUABLE C