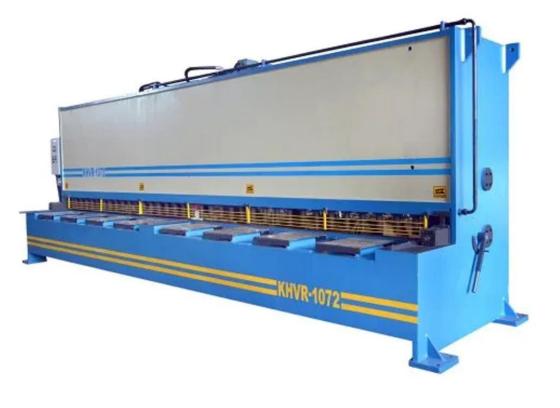

#### **METAL SHEET CUTTING MACHINE**

Precise Metal Cutting: Accurate shape and size. Versatile Application: For various industries. Efficient Production: Fast and consistent results. Durable Construction: Built for heavy-duty use.