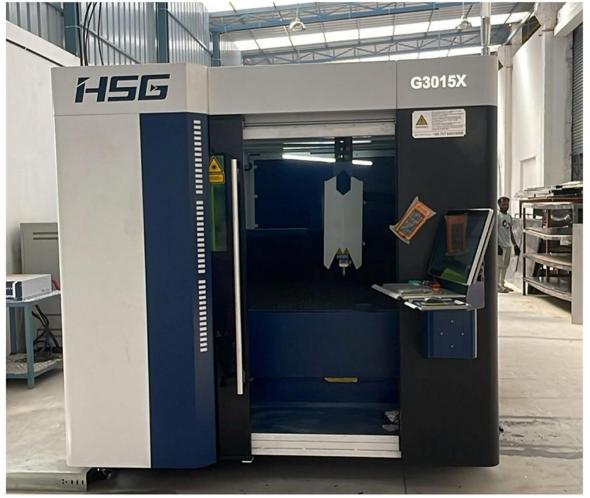

(18 panels). Powerful Press: 50-ton capacity for efficient pressing. Durable: Built for high-volume, heavy-duty use.



#### **POST FORMING MACHINE**

Shapes and bends laminate edges Rounding Process: Smooths and finishes edges Ensures consistent results on every piece. Speeds up production for quality finishes.



#### **COLD PRESS - MODULA J-50T**

Slow Pasting: Completed in 6 to 8 hours. High Capacity: Maximum board size 8x4 (38 panels). Powerful Press: 50-ton capacity for stable pressing. Reliable: Designed for high-volume applications.



#### DIGITAL BORING MACHINE

Precise Drilling: Fits into pre-drilled holes.

Versatile: Used for solid wood furniture

Custom Work: Ideal for Modular furniture.

Efficient: Fast, accurate boring for quality results.

#### METAL FABRICATION UNIT









#### INE

#### LAZER METAL CNC MACHINE - (HSG BRAND)

High Precision: Cuts metal parts with accuracy.
Fast Production: Speeds up bulk manufacturing.
Improved Quality: Ensures high-quality finished products.

Versatile: Works with various materials.



#### **DIGITAL METAL BENDING MACHINE**

Precise Bending: Shapes metal tubes, sheets. Versatile: Works with various profiles. Efficient: Fast and accurate bending. Durable: Built for heavy-duty use.

#### **:UTTING MACH**

g: Accurate shape



#### **DIGITAL METAL PUNCHING MACHINE**

Precise Cutting: Pipes, tubes, vessels.

Versatile: Works with metal and plastic.

Efficient Operation: Fast and accurate cuts.

Durable: Handles various materials reliably.



#### **METAL V NOTCH MACHINE**

V Notching: Cuts square and rectangular tubes. Quic