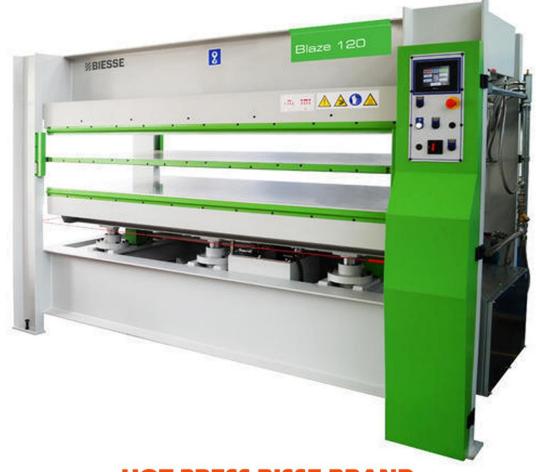

#### **HOT PRESS BISSE BRAND**

Fast Pasting: Completed in 5 to 10 minutes. High Capacity: Maximum board size 8x4 (18 panels). Powerful Press: 50-ton capacity for efficient pressing. Durable: Built for high-volume, heavy-duty use.