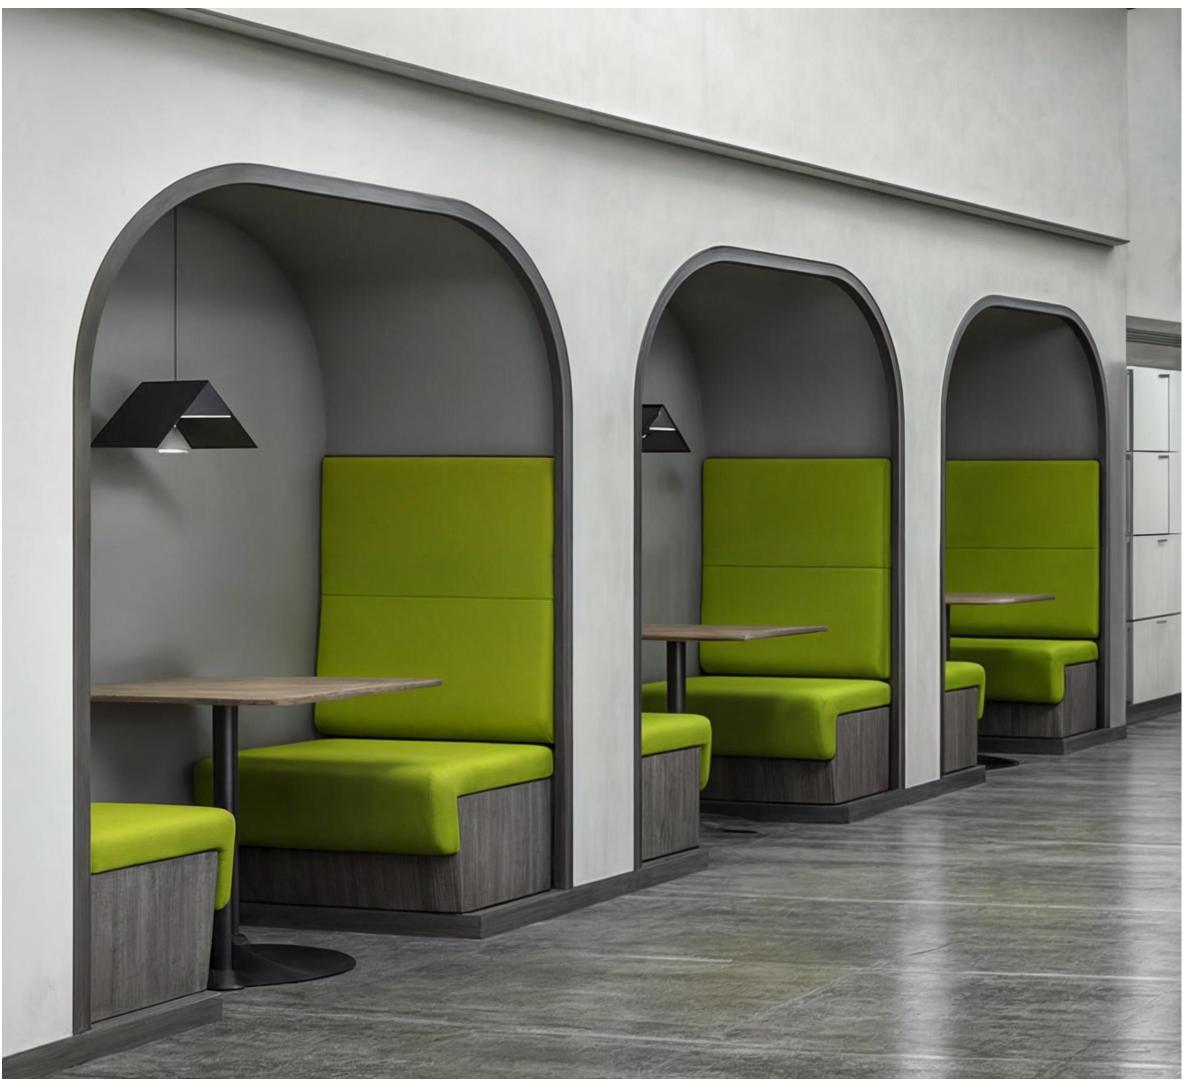

ng: Pipes, tubes, vessels.

Versatile: Works with metal and plastic.

Efficient Operation: Fast and accurate cuts.

Durable: Handles various materials reliably.



#### **METAL V NOTCH MACHINE**

V Notching: Cuts square and rectangular tubes. Quick Folding: Creates 90° corners easily. Efficient: Notches through three tube walls. Versatile: Ideal for metal tube work.



#### **METAL SHEET CUTTING MACHINE**

Precise Metal Cutting: Accurate shape and size. Versatile Application: For various industries. Efficient Production: Fast and consistent results. Durable Construction: Built for heavy-duty use.

# SOFA & UPHOLSTERY UNIT:





**CNC Foam Cutting Machine** 



**UPHOLSTERY SEWING MACHINE** 



**FABRIC STRETCHING MACHINE** 



**SOFA FRAME CUTTING MACHINE** 



# PRODUCTS PORTFOLIO













































































#### SOFAS, PUFFS & UPHOLSTERYS



























# PRODUCTS PORTFOLIO

# SOFA SEATING















































#### SOFAS, PUFFS & UPHOLSTERYS









SOFAS































#### SOFAS, PUFFS & UPHOLSTERYS





























SOFAS

















SOFAS





















## PRODUCTS PORTFOLIO









































































**PUFFIES** 



















**PUFFIES** 











## PRODUCTS PORTFOLIO

# LOUNGE CHAIRS







### LOUNGE CHAIRS







LOUNGE CHAIRS







LOUNGE CHAIRS













LOUNGE CHAIRS















































LOUNGE CHAIRS













LOUNGE CHAIRS



















# PRODU