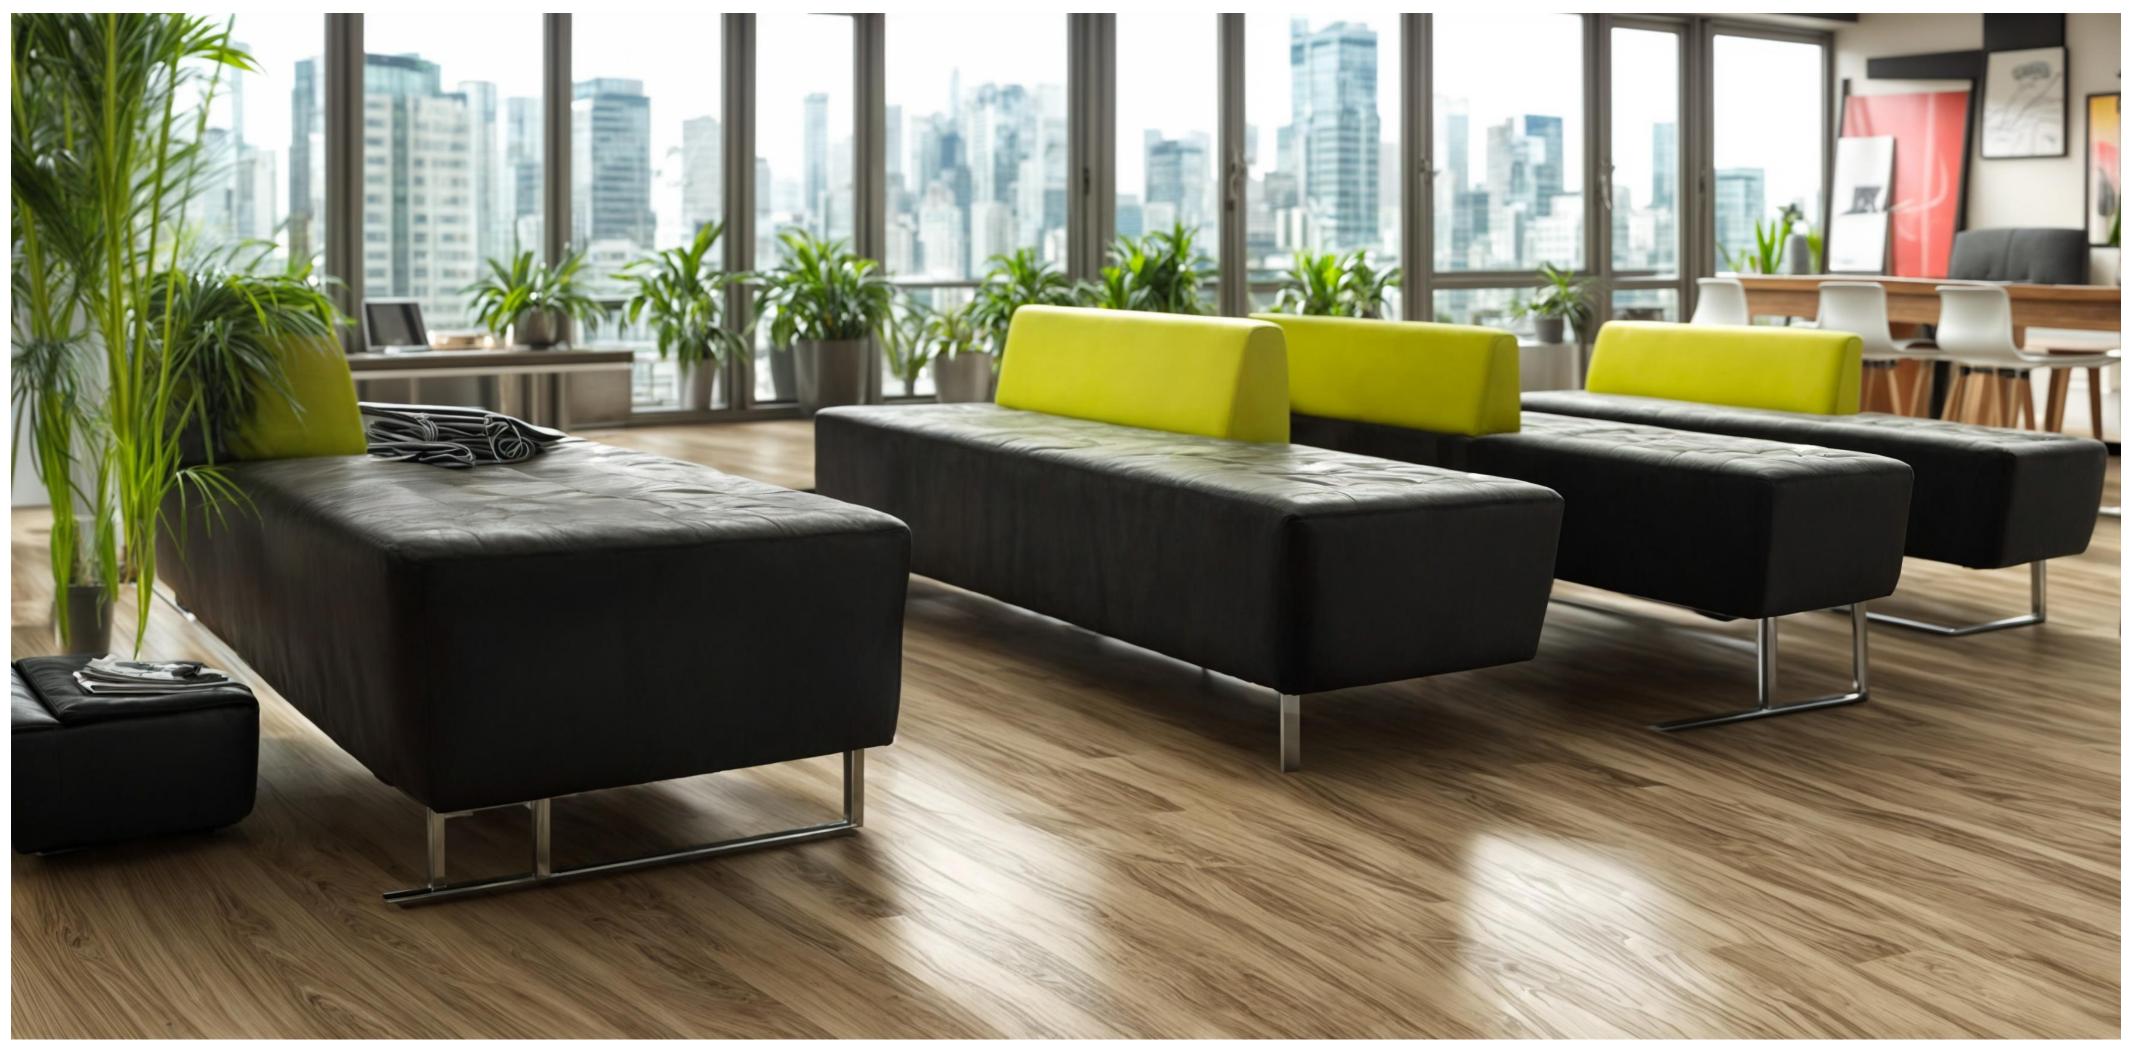

g: Cuts square and rectangular tubes. Quick Folding: Creates 90° corners easily. Efficient: Notches through three tube walls. Versatile: Ideal for metal tube work.



#### **METAL SHEET CUTTING MACHINE**

Precise Metal Cutting: Accurate shape and size. Versatile Application: For various industries. Efficient Production: Fast and consistent results. Durable Construction: Built for heavy-duty use.

# SOFA & UPHOLSTERY UNIT:





**CNC Foam Cutting Machine** 



**UPHOLSTERY SEWING MACHINE** 



**FABRIC STRETCHING MACHINE** 



**SOFA FRAME CUTTING MACHINE** 



# PRODUCTS PORTFOLIO













































































#### SOFAS, PUFFS & UPHOLSTERYS



























# PRODUCTS PORTFOLIO

# SOFA SEATING















































#### SOFAS, PUFFS & UPHOLSTERYS









SOFAS































#### SOFAS, PUFFS & UPHOLSTERYS





























SOFAS

















SOFAS





















## PRODUCTS PORTFOLIO









































































**PUFFIES** 



















**PUFFIES** 











## PRODUCTS PORTFOLIO

# LOUNGE CHAIRS







### LOUNGE CHAIRS







LOUNGE CHAIRS







LOUNGE CHAIRS













LOUNGE CHAIRS















































LOUNGE CHAIRS













LOUNGE CHAIRS



















# PRODUCTS PORTFOLIO

# HIGH TABLE & CHAIRS







HIGH TABLE AND CHAIRS







HIGH TABLE AND CHAIRS

















#### SOFAS, PUFFS & UPHOLSTERYS





















# OUR VALUABLE CLIENTS