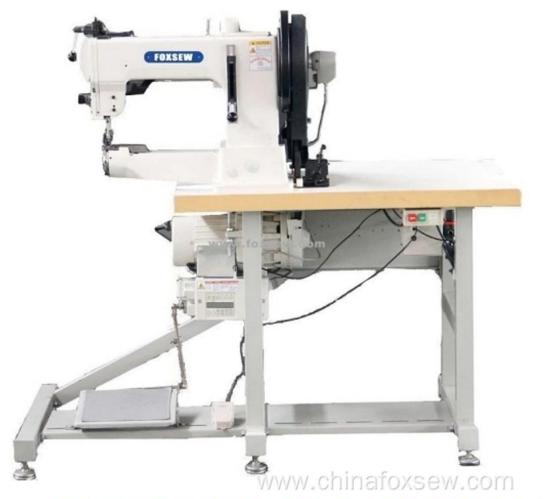

# SOFA & UPHOLSTERY UNIT:

**CNC Foam Cutting Machine** 

**UPHOLSTERY SEWING MACHINE** 

**FABRIC STRETCHING MACHINE** 

**SOFA FRAME CUTTING MACHINE** 