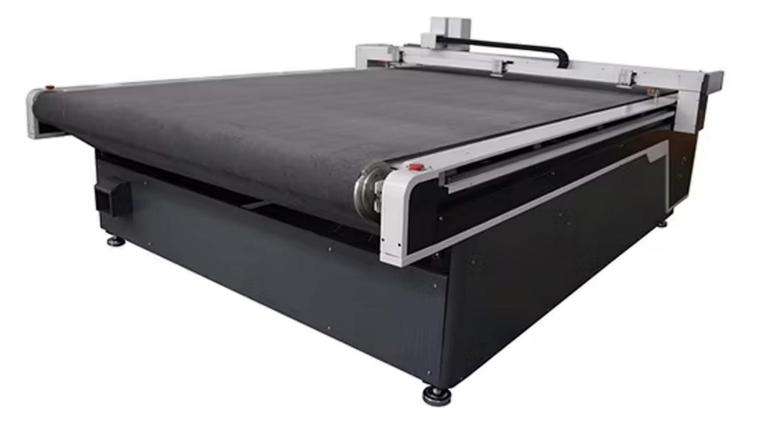

# SOFA & UPHOLSTERY UNIT:

**CNC Foam Cutting Machine** 

**UPHOLSTERY SEWING MACHINE** 

**FABRIC STRETCHING MACHINE** 

**SOFA FRAME CUTTING MACHINE** 