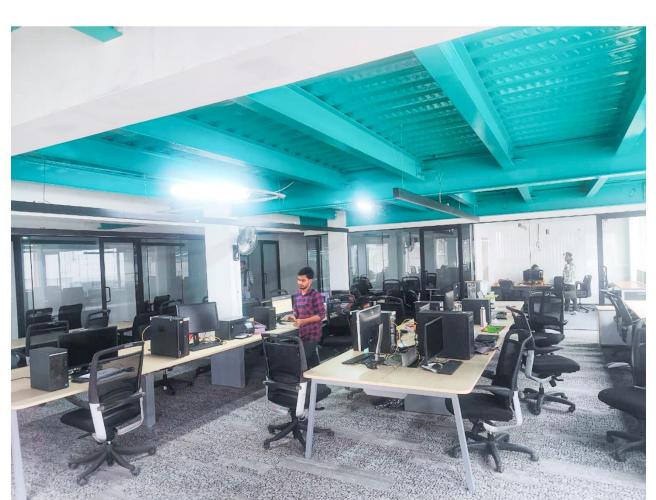

#### Location and Infrastructure

IOS Furniture is strategically located in Bommasandra, Bangalore, just 750 meters from the Bommasandra Metro Station, ensuring seamless connectivity and easy accessibility for clients and partners.