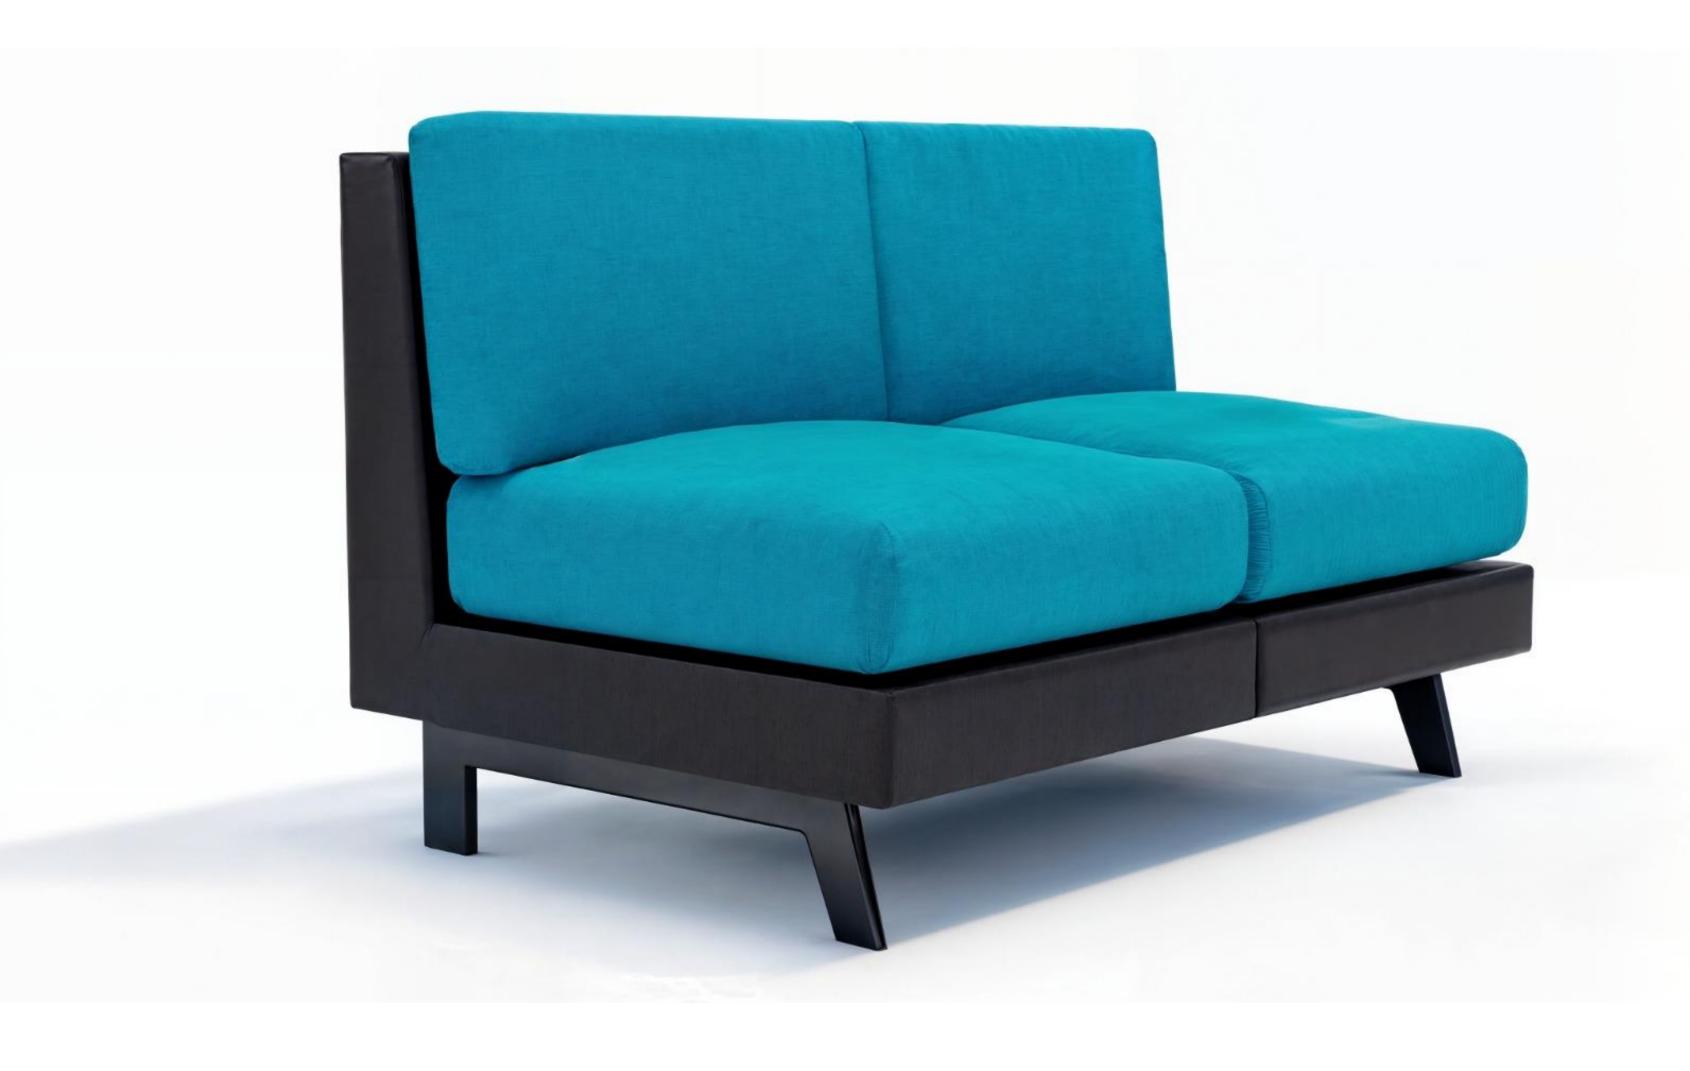

uts square and rectangular tubes. Quick Folding: Creates 90° corners easily. Efficient: Notches through three tube walls. Versatile: Ideal for metal tube work.



#### **METAL SHEET CUTTING MACHINE**

Precise Metal Cutting: Accurate shape and size. Versatile Application: For various industries. Efficient Production: Fast and consistent results. Durable Construction: Built for heavy-duty use.

# SOFA & UPHOLSTERY UNIT:





**CNC Foam Cutting Machine** 



**UPHOLSTERY SEWING MACHINE** 



**FABRIC STRETCHING MACHINE** 



**SOFA FRAME CUTTING MACHINE** 



# PRODUCTS PORTFOLIO













































































#### SOFAS, PUFFS & UPHOLSTERYS



























# PRODUCTS PORTFOLIO

# SOFA SEATING















































#### SOFAS, PUFFS & UPHOLSTERYS









SOFAS































#### SOFAS, PUFFS & UPHOLSTERYS





























SOFAS

















SOFAS





















## PRODUCTS PORTFOLIO









































































**PUFFIES** 



















**PUFFIES** 











## PRODUCTS PORTFOLIO

# LOUNGE CHAIRS







### LOUNGE CHAIRS







LOUNGE CHAIRS







LOUNGE CHAIRS













LOUNGE CHAIRS















































LOUNGE CHAIRS













LOUNGE CHAIRS



















# PRODUCTS PORTFOLIO

# HIGH TABLE & CHAIRS







HIGH TABLE AND CHAIRS







HIGH TABLE AND CHAIRS

















#### SOFAS, PUFFS & UPHOLSTERYS





















# OUR VALUABLE CLIENTS