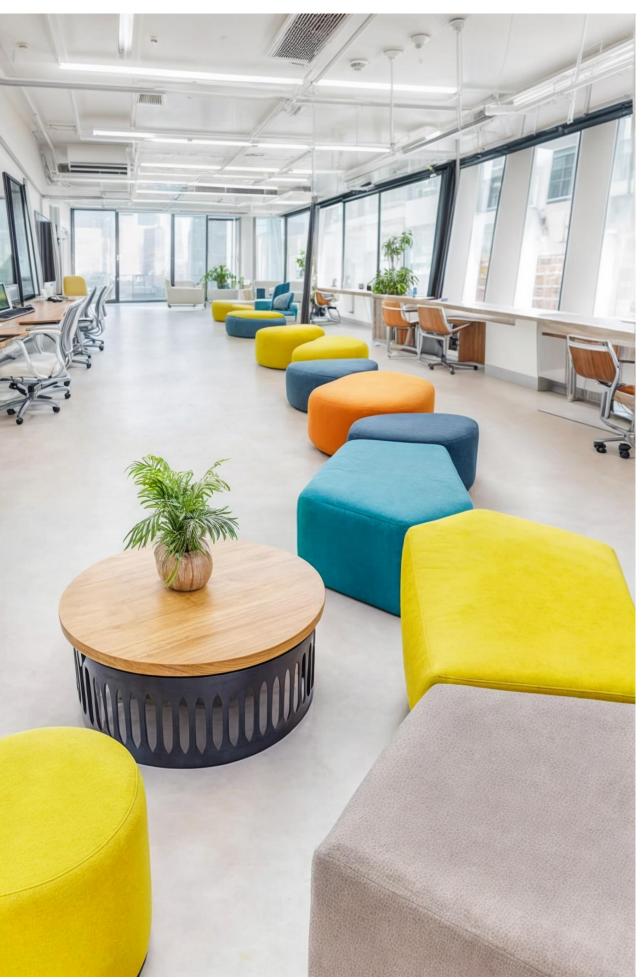

H MACHINE**

V Notching: Cuts square and rectangular tubes. Quick Folding: Creates 90° corners easily. Efficient: Notches through three tube walls. Versatile: Ideal for metal tube work.



#### **METAL SHEET CUTTING MACHINE**

Precise Metal Cutting: Accurate shape and size. Versatile Application: For various industries. Efficient Production: Fast and consistent results. Durable Construction: Built for heavy-duty use.

# SOFA & UPHOLSTERY UNIT:





**CNC Foam Cutting Machine** 



**UPHOLSTERY SEWING MACHINE** 



**FABRIC STRETCHING MACHINE** 



**SOFA FRAME CUTTING MACHINE** 



# PRODUCTS PORTFOLIO













































































#### SOFAS, PUFFS & UPHOLSTERYS



























# PRODUCTS PORTFOLIO

# SOFA SEATING















































#### SOFAS, PUFFS & UPHOLSTERYS









SOFAS































#### SOFAS, PUFFS & UPHOLSTERYS





























SOFAS

















SOFAS





















## PRODUCTS PORTFOLIO









































































**PUFFIES** 



















**PUFFIES** 











## PRODUCTS PORTFOLIO

# LOUNGE CHAIRS







### LOUNGE CHAIRS







LOUNGE CHAIRS







LOUNGE CHAIRS













LOUNGE CHAIRS















































LOUNGE CHAIRS













LOUNGE CHAIRS



















# PRODUCTS PORTFOLIO

# HIGH TABLE & CHAIRS







HIGH TABLE AND CHAIRS







HIGH TABLE AND CHAIRS

















#### SOFAS, PUFFS & UPHOLSTERYS





















# OUR VALUABLE CLI