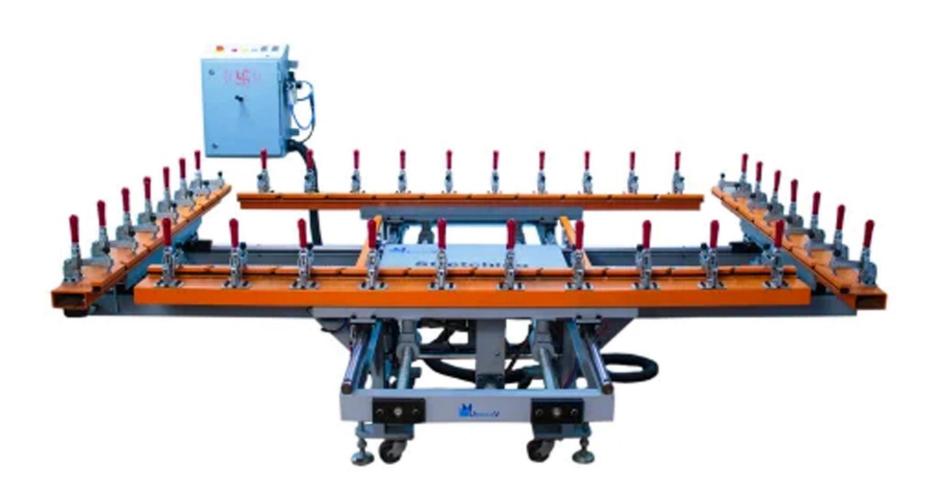

# SOFA & UPHOLSTERY UNIT:

**CNC Foam Cutting Machine** 

**UPHOLSTERY SEWING MACHINE** 

**FABRIC STRETCHING MACHINE** 

**SOFA FRAME CUTTING MACHINE** 