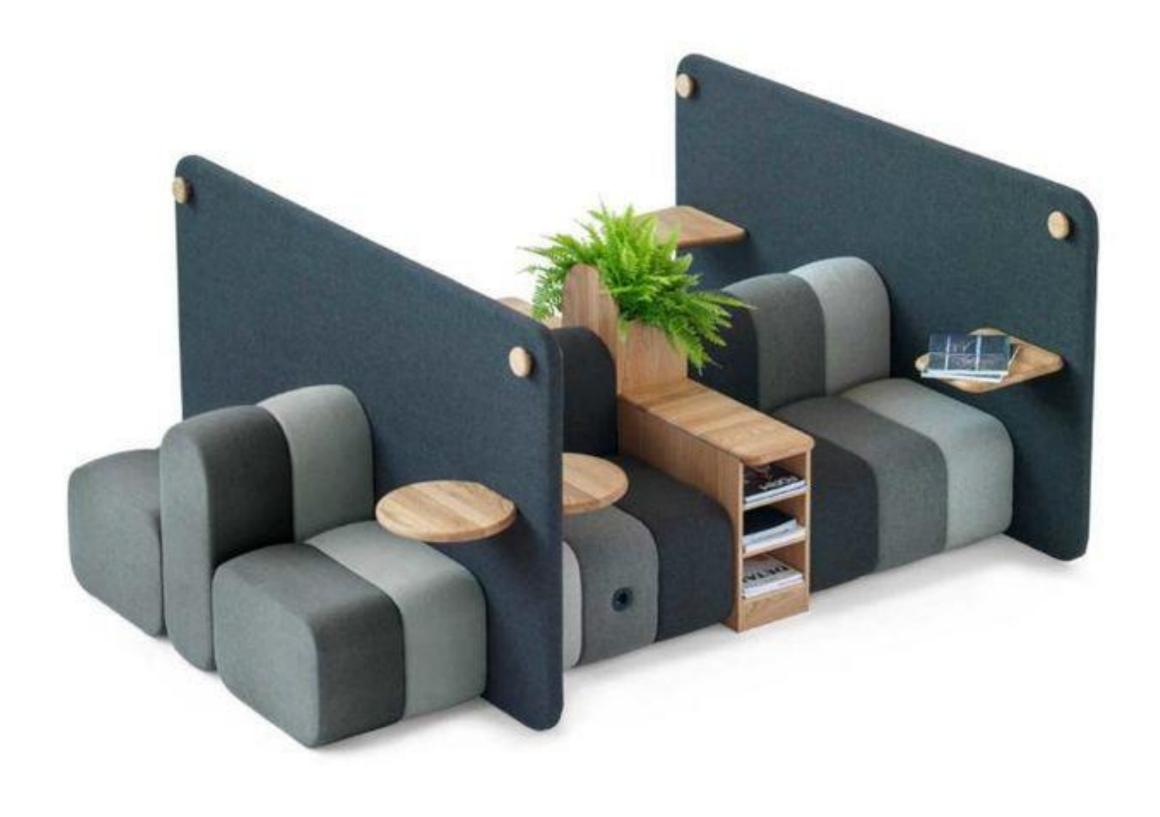

able: Handles various materials reliably.



#### **METAL V NOTCH MACHINE**

V Notching: Cuts square and rectangular tubes. Quick Folding: Creates 90° corners easily. Efficient: Notches through three tube walls. Versatile: Ideal for metal tube work.



#### **METAL SHEET CUTTING MACHINE**

Precise Metal Cutting: Accurate shape and size. Versatile Application: For various industries. Efficient Production: Fast and consistent results. Durable Construction: Built for heavy-duty use.

# SOFA & UPHOLSTERY UNIT:





**CNC Foam Cutting Machine** 



**UPHOLSTERY SEWING MACHINE** 



**FABRIC STRETCHING MACHINE** 



**SOFA FRAME CUTTING MACHINE** 



# PRODUCTS PORTFOLIO













































































#### SOFAS, PUFFS & UPHOLSTERYS



























# PRODUCTS PORTFOLIO

# SOFA SEATING















































#### SOFAS, PUFFS & UPHOLSTERYS









SOFAS































#### SOFAS, PUFFS & UPHOLSTERYS





























SOFAS

















SOFAS





















## PRODUCTS PORTFOLIO









































































**PUFFIES** 



















**PUFFIES** 











## PRODUCTS PORTFOLIO

# LOUNGE CHAIRS







### LOUNGE CHAIRS







LOUNGE CHAIRS







LOUNGE CHAIRS













LOUNGE CHAIRS















































LOUNGE CHAIRS













LOUNGE CHAIRS



















# PRODUCTS PORTFOLIO

# HIGH TABLE & CHAIRS







HIGH TABLE AND CHAIRS







HIGH TABLE AND CHAIRS

















#### SO