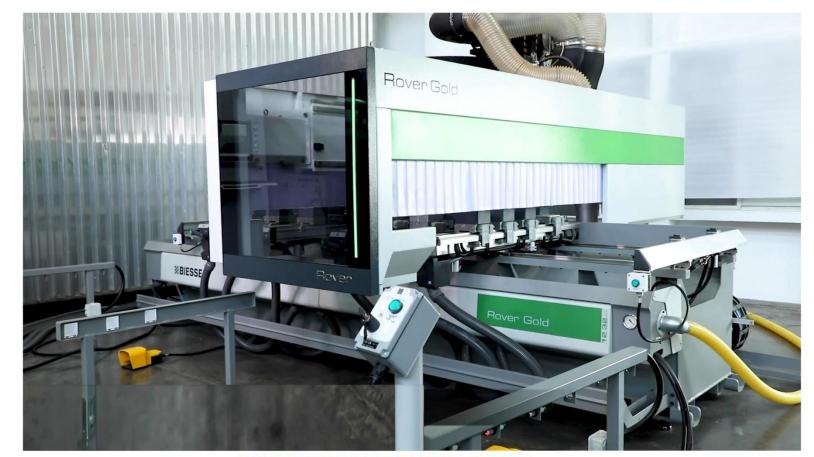

#### **CNC BIESSE ROVER GOLD**

Precision Engineering: Ensures high accuracy and flawless cuts for customized modular furniture production.

Versatile Operations: Supports milling, drilling, and cutting on a wide range of materials like MDF, plywood, and laminates.