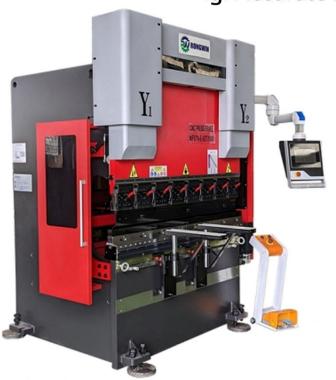

#### **DIGITAL METAL BENDING MACHINE**

Precise Bending: Shapes metal tubes, sheets. Versatile: Works with various profiles. Efficient: Fast and accurate bending. Durable: Built for heavy-duty use.