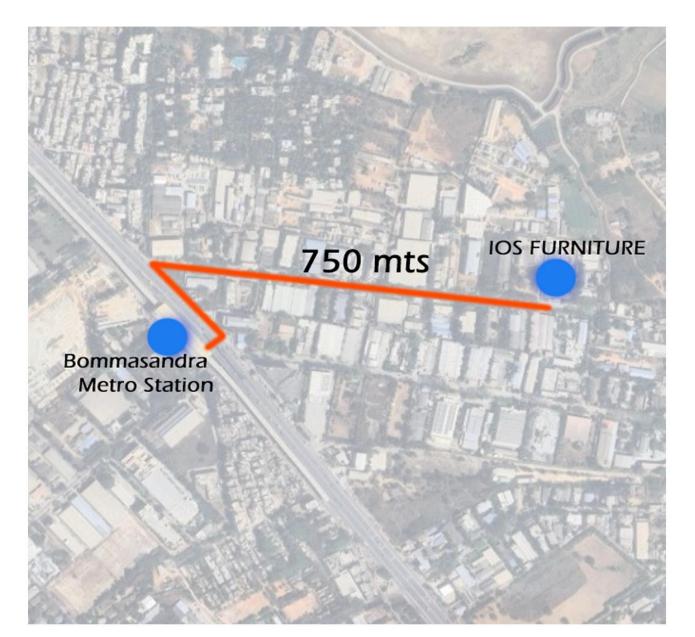

#### Location and Infrastructure

IOS Furniture is strategically located in Bommasandra, Bangalore, just 750 meters from the Bommasandra Metro Station, ensuring seamless connectivity and easy accessibility for clients and partners.