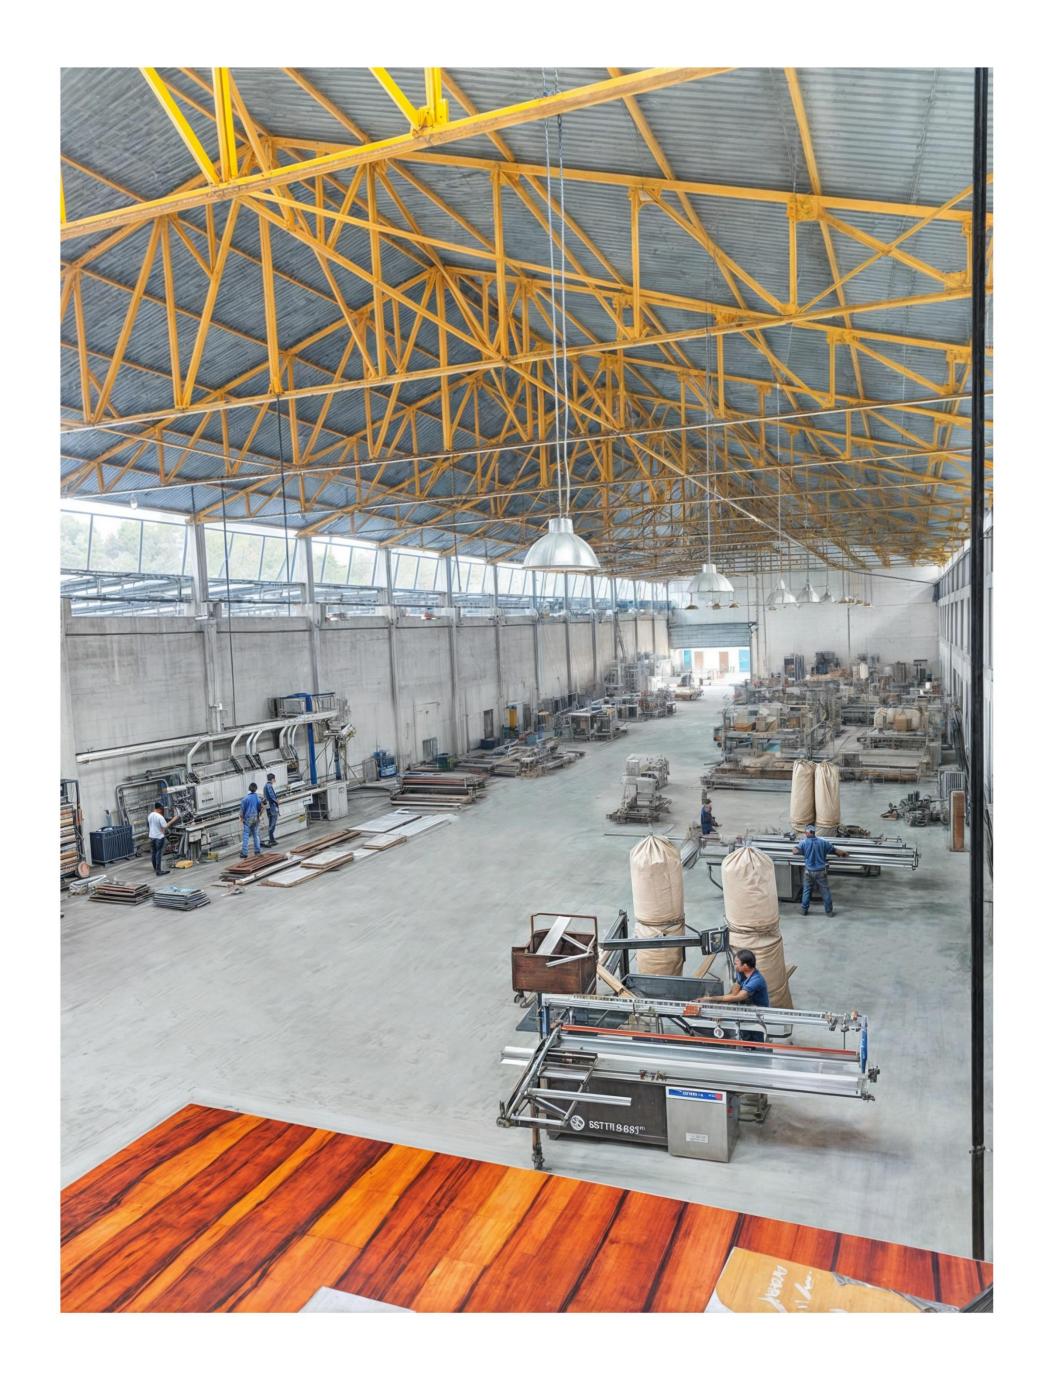

#### World-ClassInfrastructureIncludes:

Advanced Woodworking Machinery: Featuring CNC routers, edge banding machines, panel saws, laminating machines, and more, to deliver high-quality wooden furniture components.

Metal Fabrication Units: Equipped with laser cutting, bending, welding, and powder coating facilities to create strong and durable metal structures for furniture.

**Sofa & Upholstery Unit:** Specializing in crafting high-comfort sofas, pouffes, and customized seating solutions.