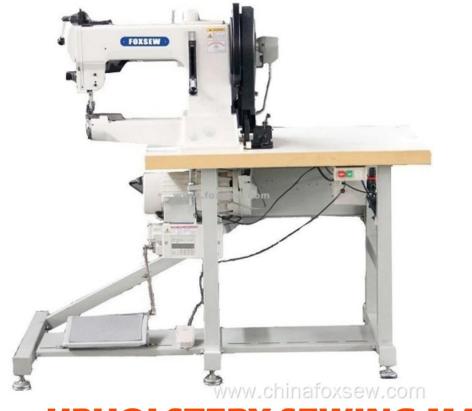

### SOFA & UPHOLSTERY UNIT:

**CNC Foam Cutting Machine** 

**UPHOLSTERY SEWING MACHINE** 

**FABRIC STRETCHING MACHINE** 

**SOFA FRAME CUTTING MACHINE** 

DESK BASE WORK STATIONS