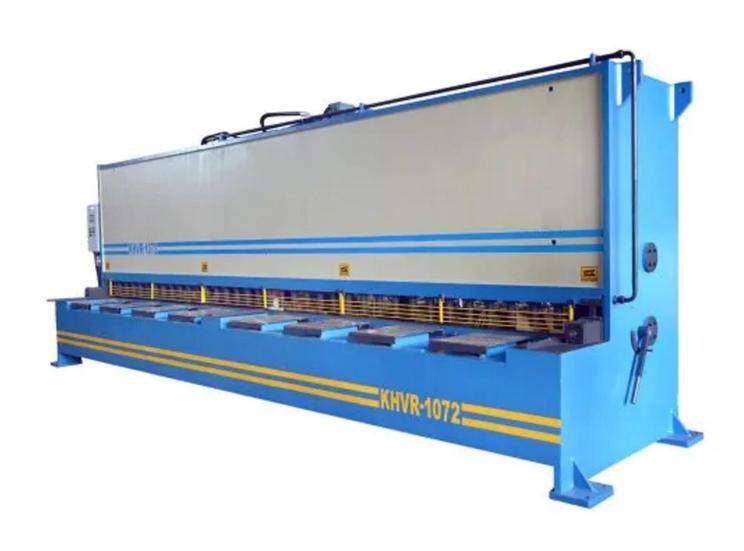

#### **METAL SHEET CUTTING MACHINE**

Precise Metal Cutting: Accurate shape and size. Versatile Application: For various industries. Efficient Production: Fast and consistent results. Durable Construction: Built for heavy-duty use.