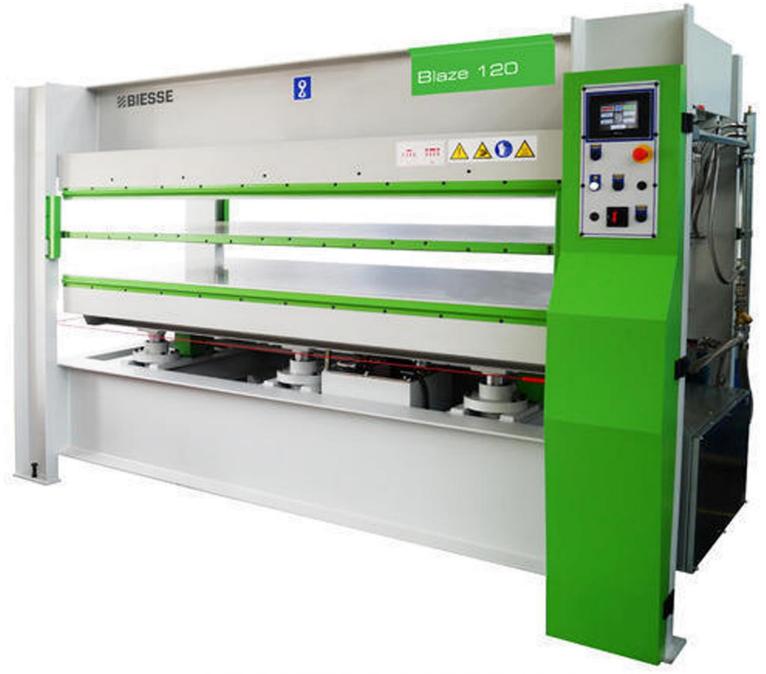

#### **HOT PRESS BISSE BRAND**

Fast Pasting: Completed in 5 to 10 minutes.

High Capacity: Maximum board size 8x4 (18 panels). Powerful Press: 50-ton capacity for efficient pressing.

Durable: Built for high-volume, heavy-duty use.