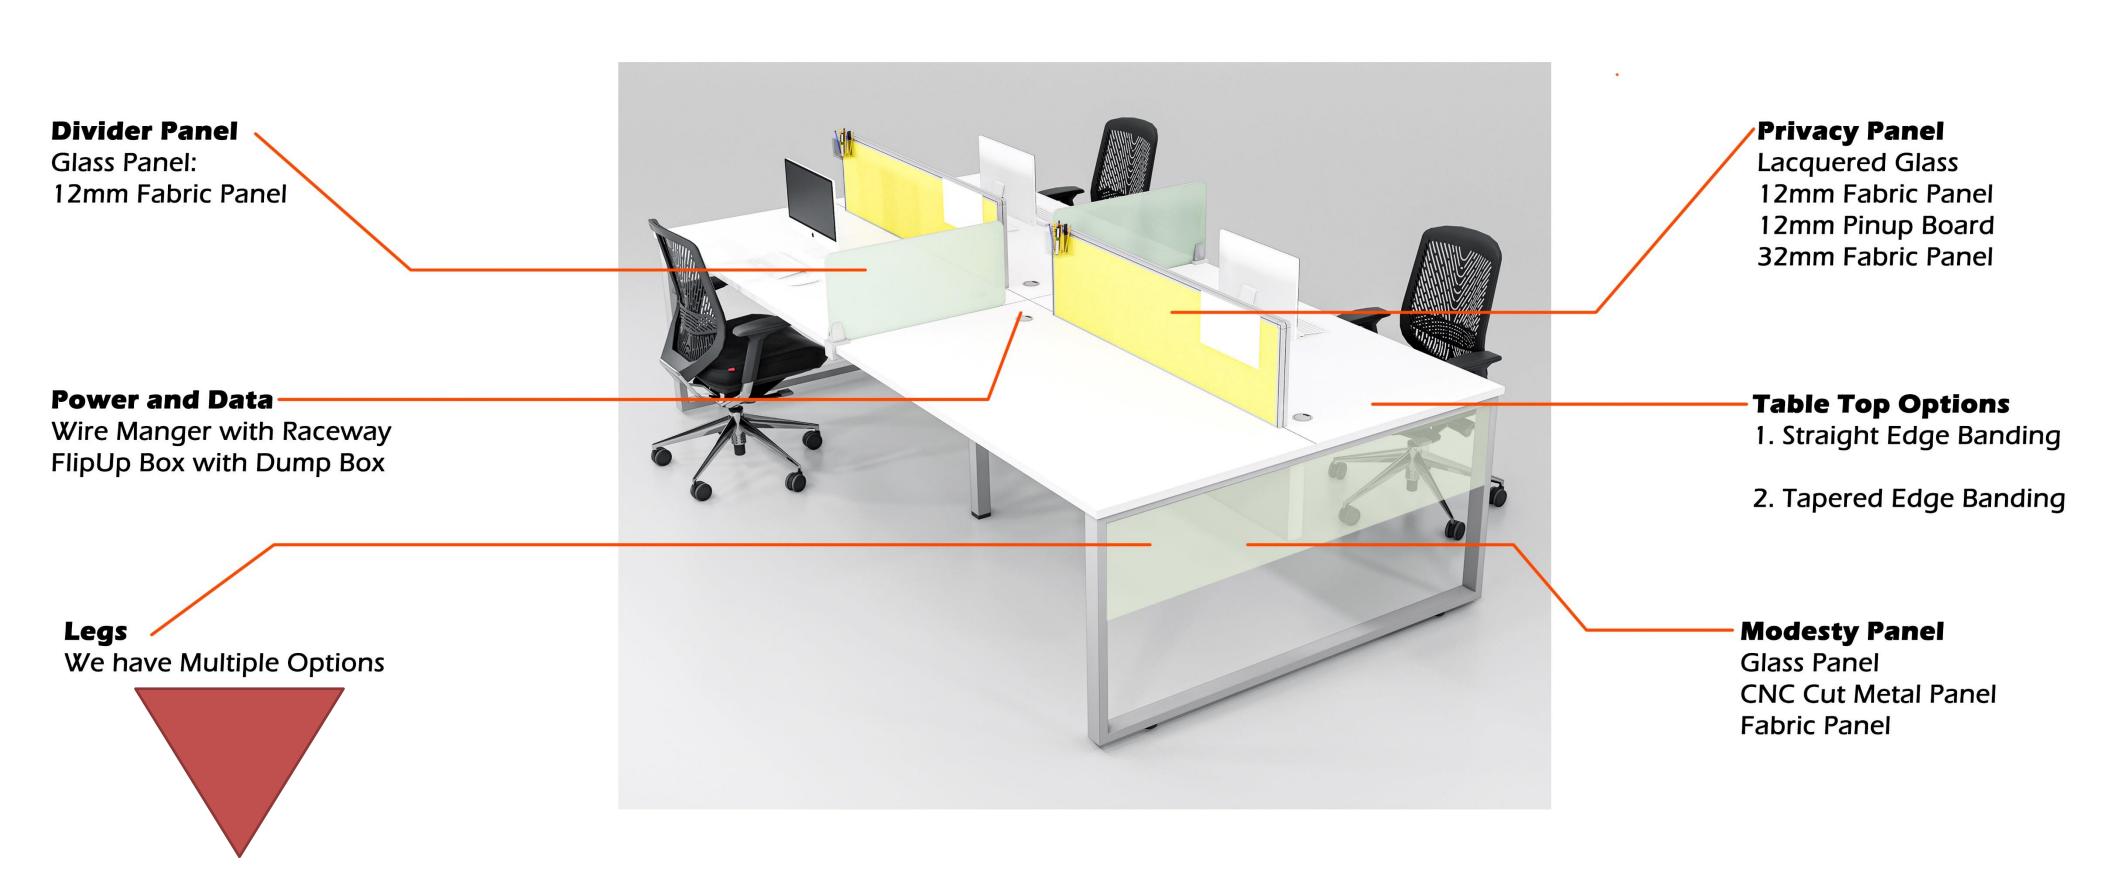

#### **Tile Based Workstation - 50mm Trim**

50mm trim With Power Panel

50mm trim With Flip Cover