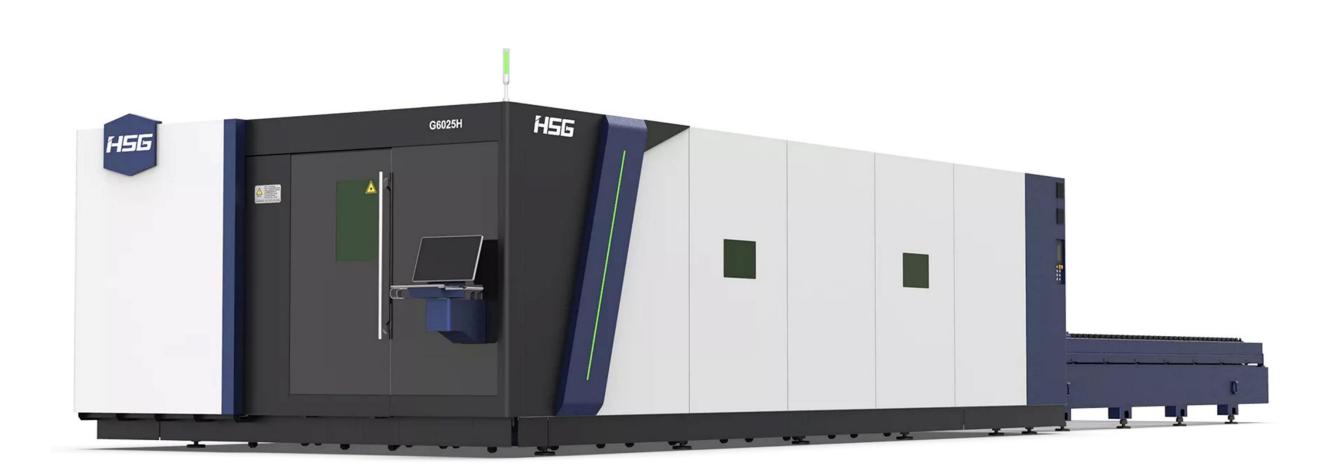

#### LAZER METAL CNC MACHINE - (HSG BRAND)

High Precision: Cuts metal parts with accuracy. Fast Production: Speeds up bulk manufacturing.

Improved Quality: Ensures high-quality finished products.

Versatile: Works with various materials.