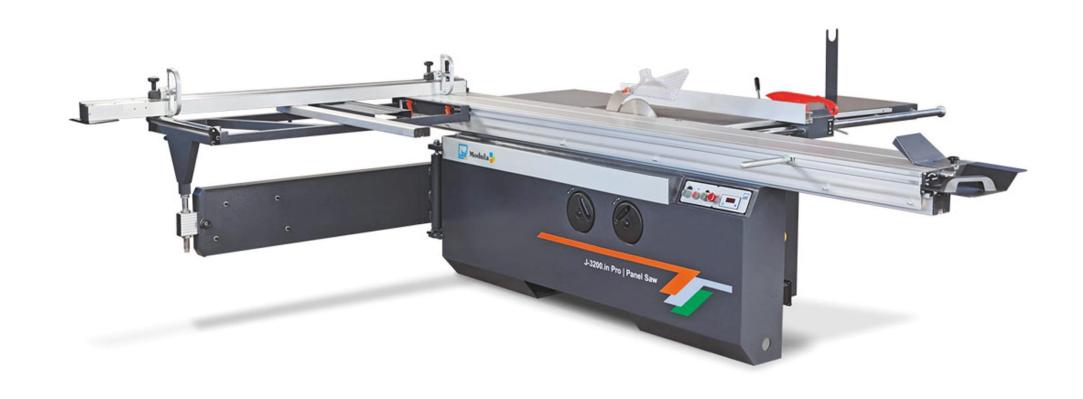

#### **DIGITAL CUTTING MACHINE - PANEL SAW**

High Efficiency: Cuts 50 to 60 boards per day. Precise Cuts: Ensures accuracy for 8x4 plywood. Fast Processing: Streamlined for quick production. Reliable: Built for consistent, high-volume output.