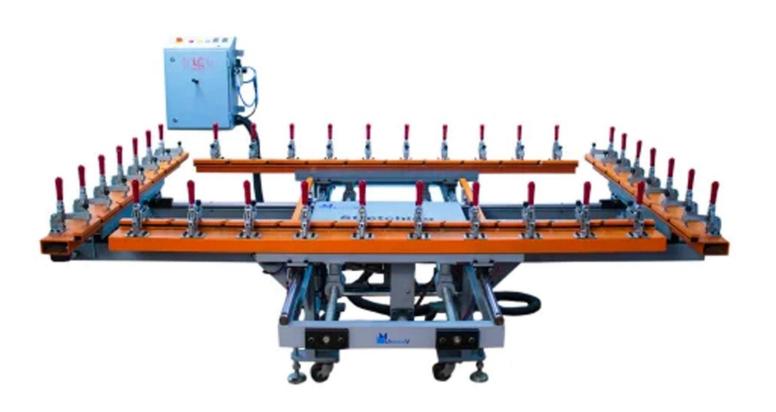

#### **POST FORMING MACHINE**

Shapes and bends laminate edges Rounding Process: Smooths and finishes edges Ensures consistent results on every piece. Speeds up production for quality finishes.