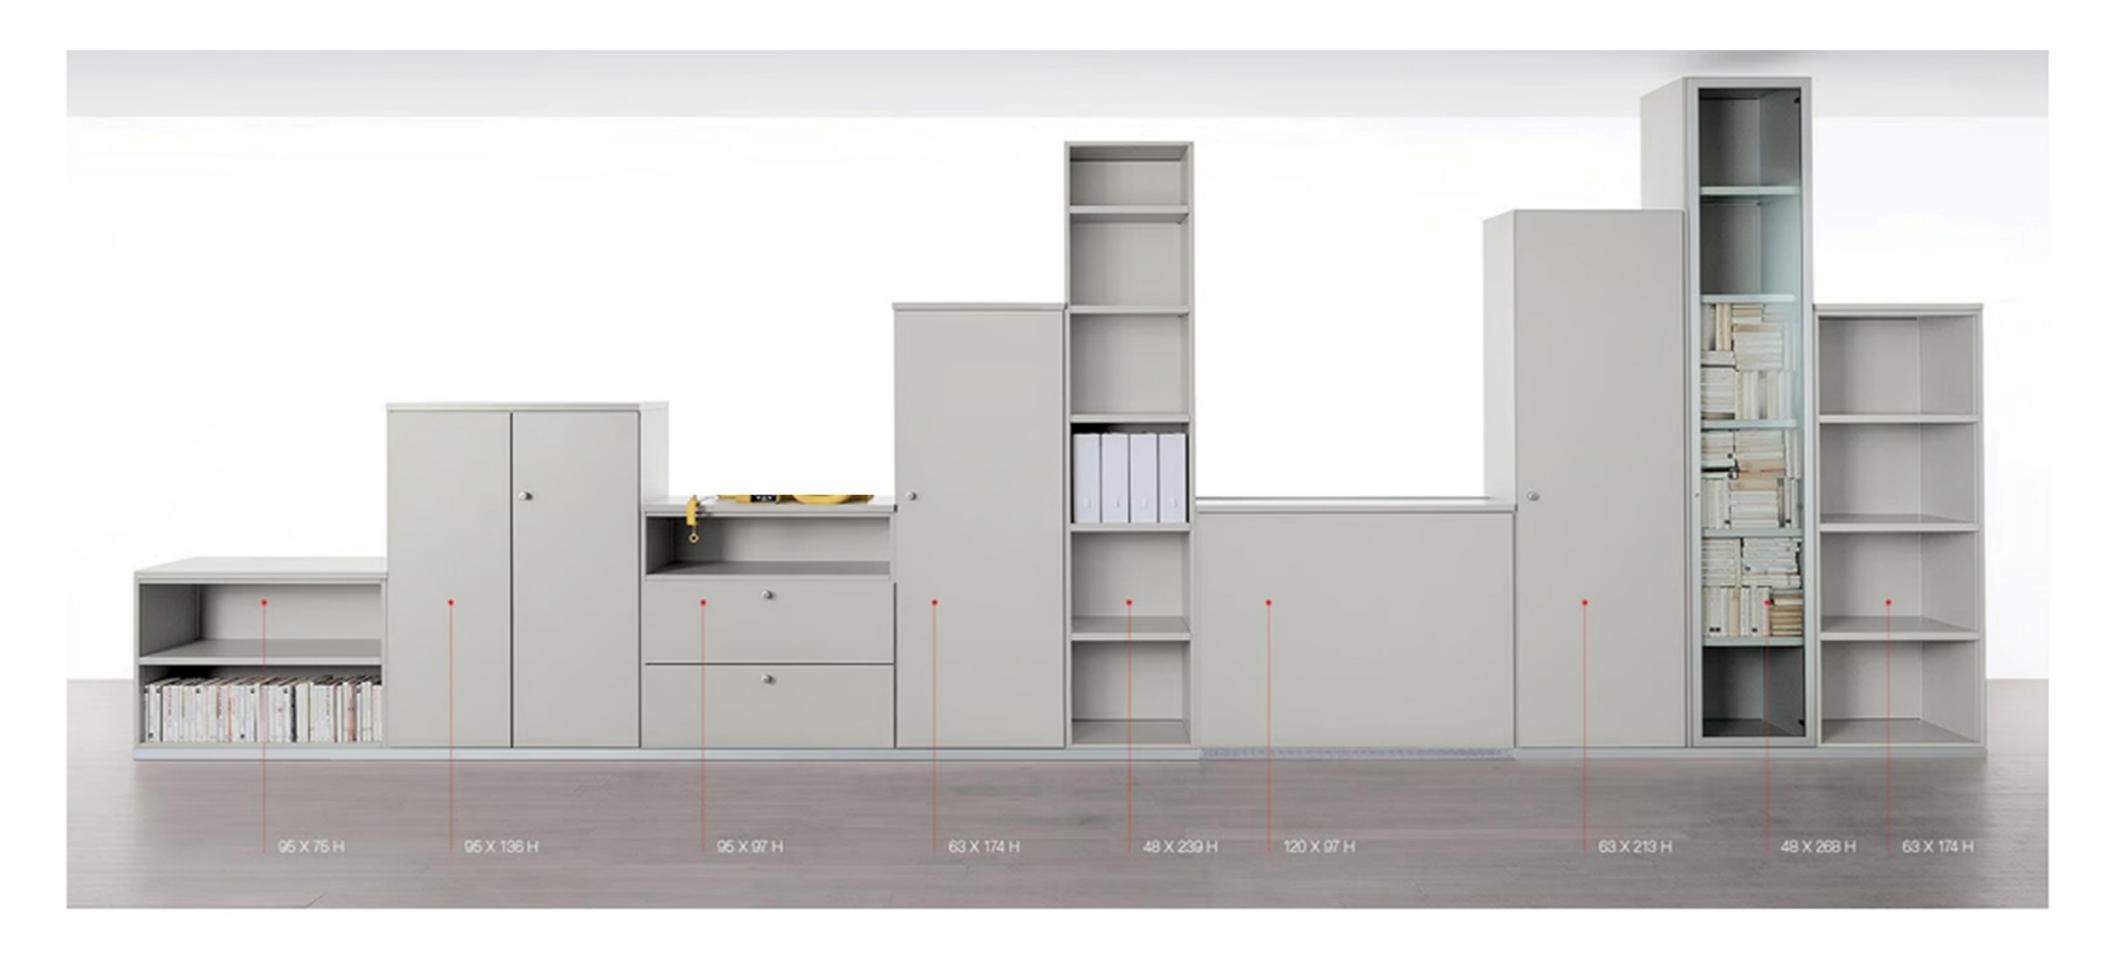

t Leg Option in India



### Each series offers the following options:





### **Prism Series**







Prism Loop Leg



### **Edge Series**







Edge Loop Leg



### Sleek Series



Sleek Leg

Sleek Loop Leg



### Slim Series



Slim Leg

### Axis Leg



Axis Leg



### **Ascend Series**



Ascend Leg

### **Crisp Series**



Crisp Leg

### IOS FURNITURE One Stop Solution for Furniture

#### **Tile Based Workstation - 50mm Trim**





50mm trim With Power Panel

50mm trim With Flip Cover

### IOS FURNITURE One Stop Solution for Furniture

#### **Tables**







**Conferece Tables** 

#### **Desks**



**Manager Tables** 







### IØS FURNITURE One Stop Solution for Furniture

#### **Kitchens and Wardrobs**





## IDS FURNITURE One Stop Solution for Furniture

#### Office Storages



# IDS FURNITURE One Stop Solution for Furniture

#### SOFAS, PUFFS & UPHOLSTERYS





SOFAS, PUFFS & UPHOLSTERYS



### OUR VALUABLE CLIENTS























































































### WHY CHOOSE IOS FURNITURE?



- State-of-the-Art Facility: 65,000 sq. ft. factory with advanced German and Japanese machinery.
- Fast & Reliable: Capacity to produce 300 workstations per day, delivered within 5 days.
- Superior Quality: Precision-crafted furniture backed by a 10-year warranty.
- Custom Solutions: Modular kitchens, wardrobes, and workstations tailored to your needs.
- Diverse Options: Largest range of modular leg styles and vibrant finishes.
- Trusted by Leaders: Partnered with 107+ top companies in major cities.
- Eco-Friendly Practices: Sustai