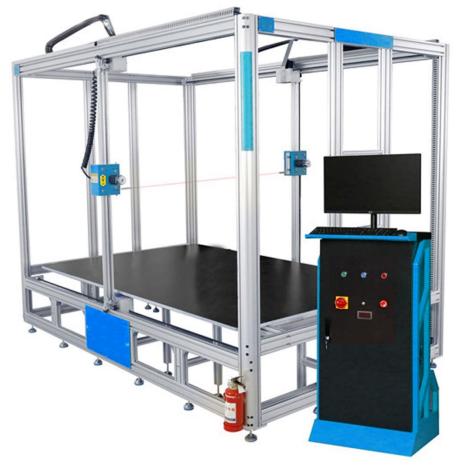

#### **DIGITAL CUTTING MACHINE - PANEL SAW**

High Efficiency: Cuts 50 to 60 boards per day. Precise Cuts: Ensures accuracy for 8x4 plywood. Fast Processing: Streamlined for quick production. Reliable: Built for consistent, high-volume output.