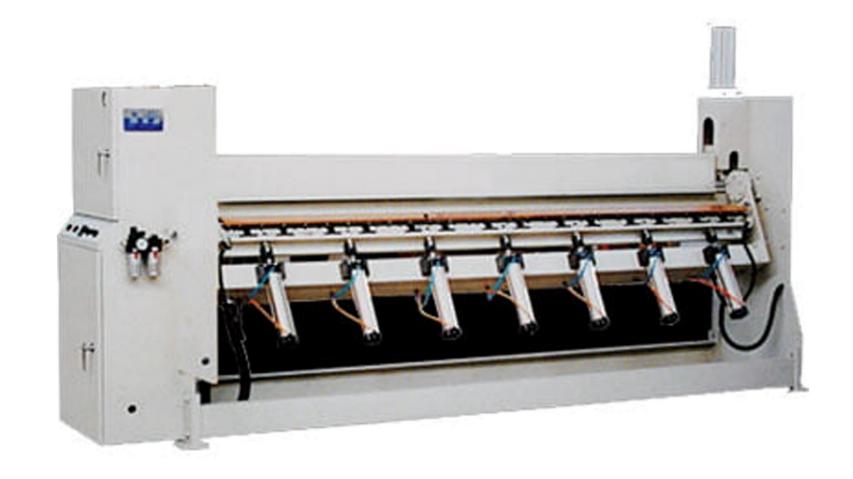

#### **POST FORMING MACHINE**

Shapes and bends laminate edges Rounding Process: Smooths and finishes edges Ensures consistent results on every piece. Speeds up production for quality finishes.