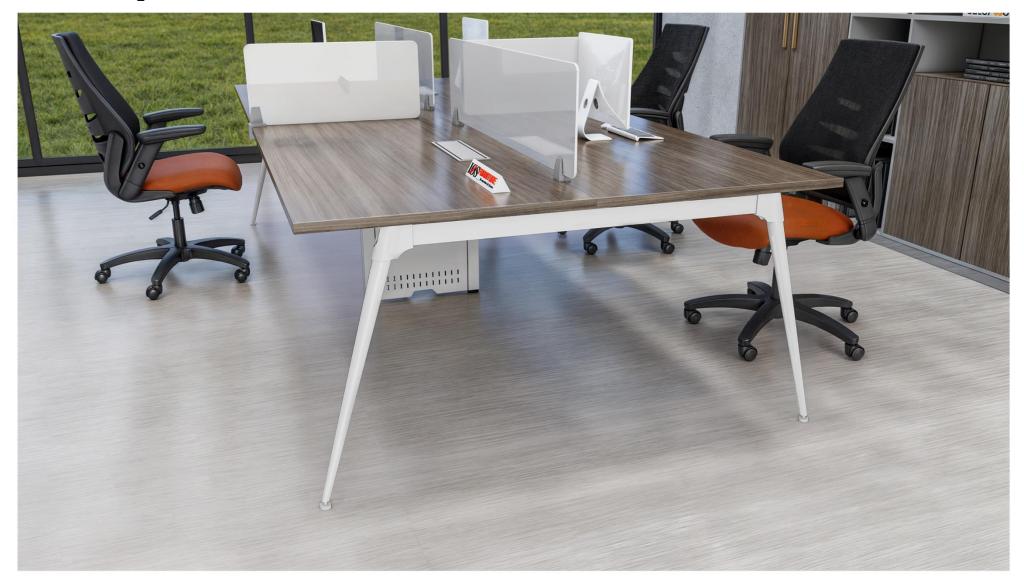

# Highest Leg Option in India

### Each series offers the following options:

### **Prism Series**

Prism Loop Leg

### **Edge Series**

Edge Loop Leg

### Sleek Series

Sleek Leg

Sleek Loop Leg

### Slim Series

Slim Leg

### Axis Leg

Axis Leg

### **Ascend Series**

Ascend Leg

### **Crisp Series**

Crisp Leg