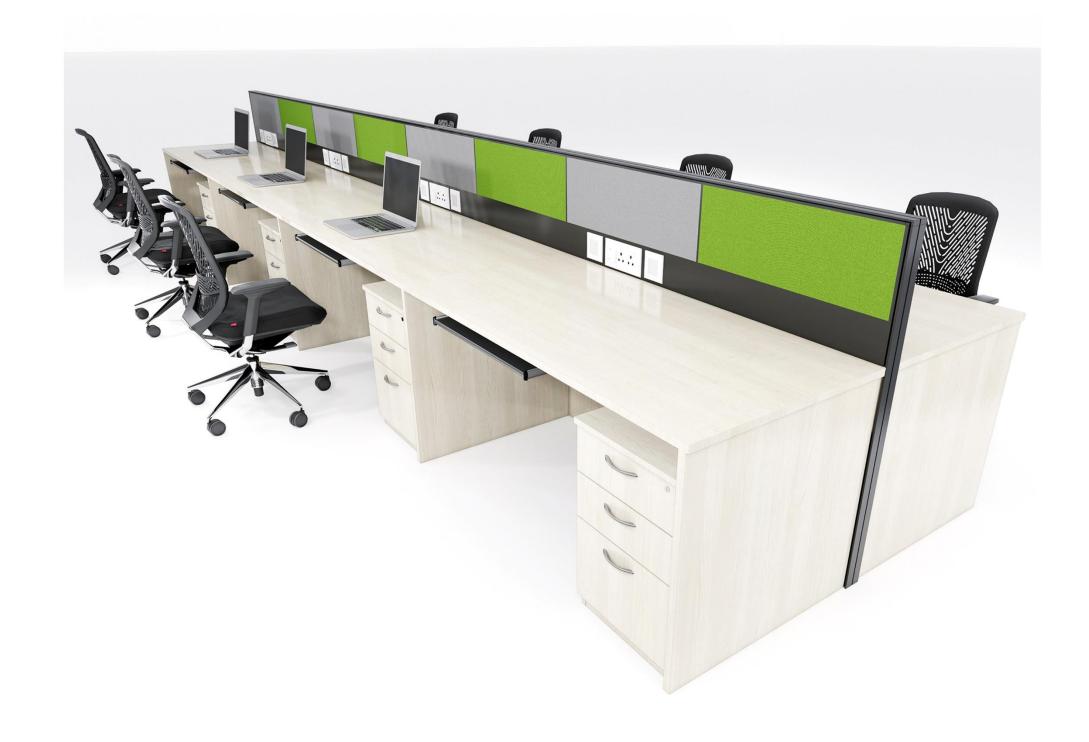

#### **Tile Based Workstation - 50mm Trim**

50mm trim With Power Panel

50mm trim With Flip Cover