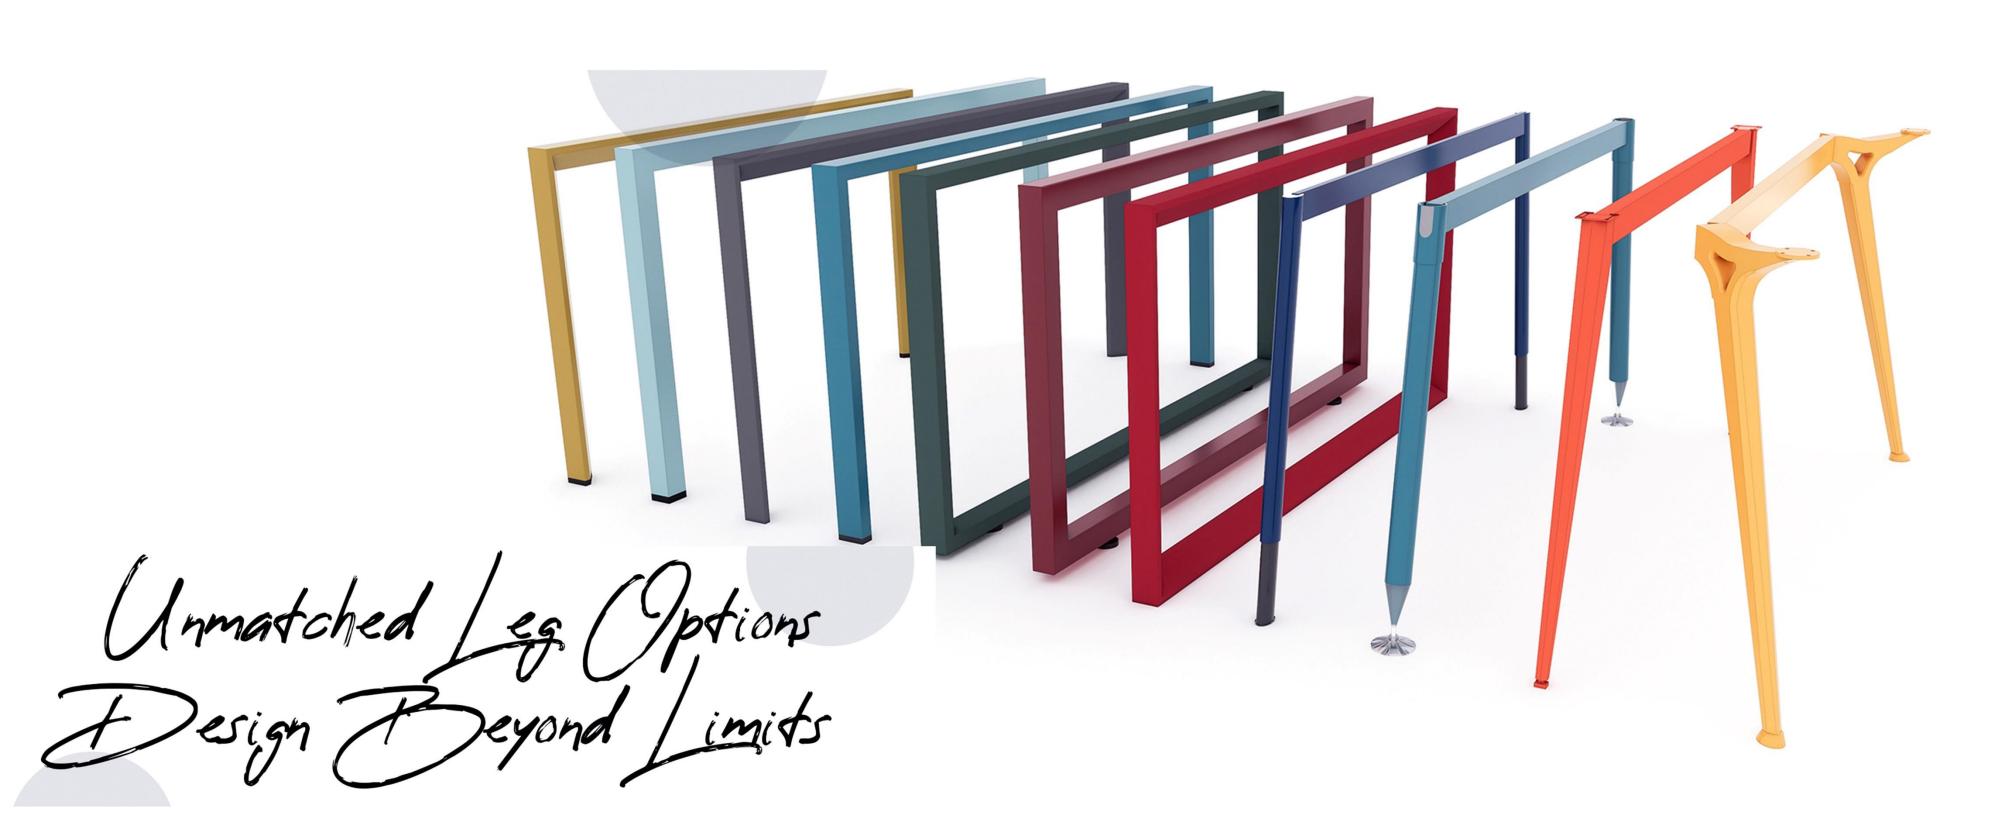

# Highest Leg Option in India

### Each series offers the following options:

### **Prism Series**

Prism Loop Leg

### **Edge Series**

Edge Loop Leg

### Sleek Series

Sleek Leg

Sleek Loop Leg

### Slim Series

Slim Leg

### Axis Leg

Axis Leg

### **Ascend Series**

Ascend Leg

### **Crisp Series**

Crisp Leg