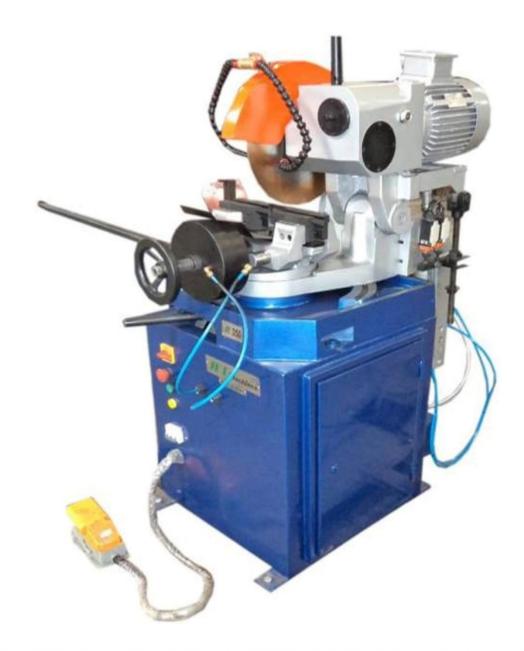

#### **METAL PIPE CUTTING MACHINE**

Precise Cutting: Pipes, tubes, vessels.
Versatile: Works with metal and plastic.
Efficient Operation: Fast and accurate cuts.
Durable: Handles various materials reliably.