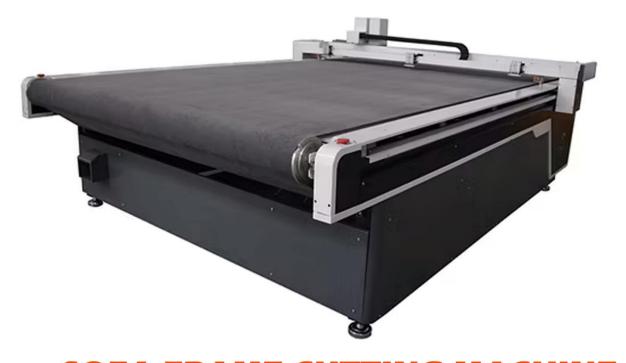

### SOFA & UPHOLSTERY UNIT:

**CNC Foam Cutting Machine** 

**UPHOLSTERY SEWING MACHINE** 

**FABRIC STRETCHING MACHINE** 

**SOFA FRAME CUTTING MACHINE** 

DESK BASE WORK STATIONS