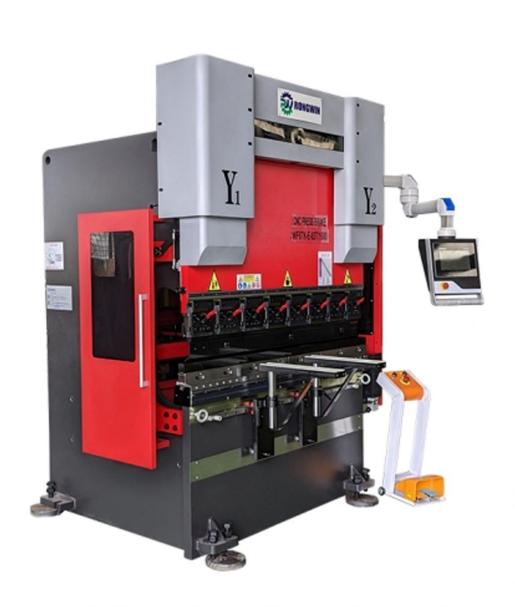

#### **DIGITAL METAL BENDING MACHINE**

Precise Bending: Shapes metal tubes, sheets.

Versatile: Works with various profiles. Efficient: Fast and accurate bending. Durable: Built for heavy-duty use.

#### **DIGITAL METAL PUNCHING MACHINE**

Precise Cutting: Pipes, tubes, vessels.

Versatile: Works with metal and plastic.

Efficient Operation: Fast and accurate cuts. Durable: Handles various materials reliably.