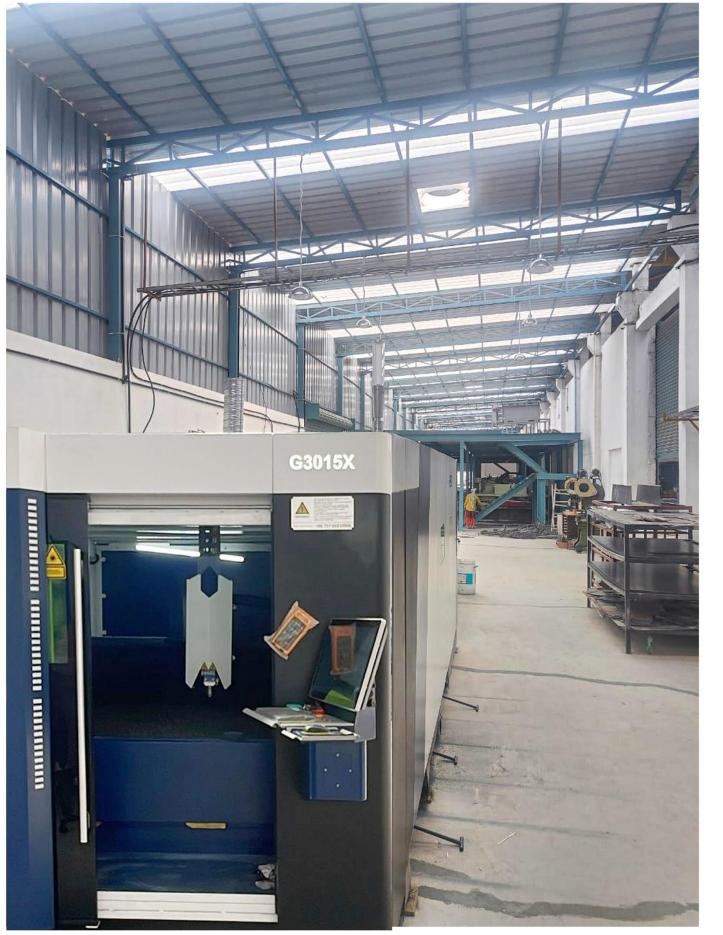

#### LAZER METAL CNC MACHINE - (HSG BRAND)

High Precision: Cuts metal parts with accuracy. Fast Production: Speeds up bulk manufacturing.

Improved Quality: Ensures high-quality finished products.

Versatile: Works with various materials.