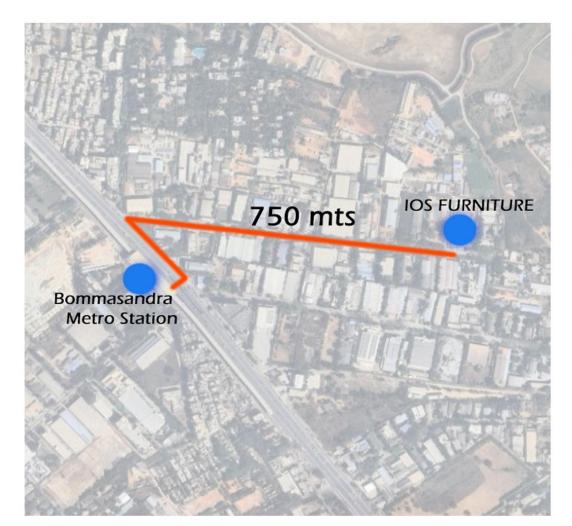

#### Location and Infrastructure

IOS Furniture is strategically located in Bommasandra, Bangalore, just 750 meters from the Bommasandra Metro Station, ensuring seamless connectivity and easy accessibility for clients and partners.