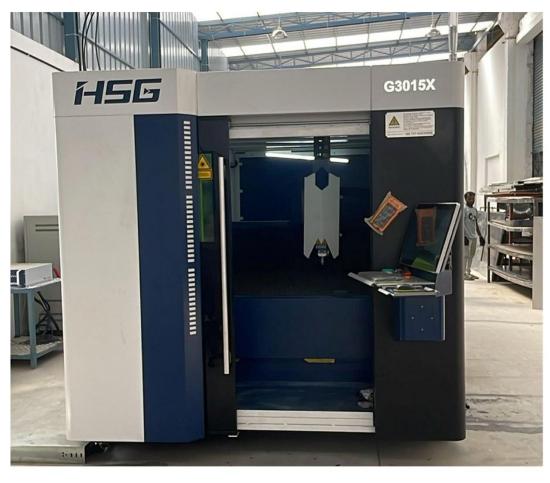

#### **METAL SHEET CUTTING MACHINE**

Precise Metal Cutting: Accurate shape and size. Versatile Application: For various industries. Efficient Production: Fast and consistent results. Durable Construction: Built for heavy-duty use.