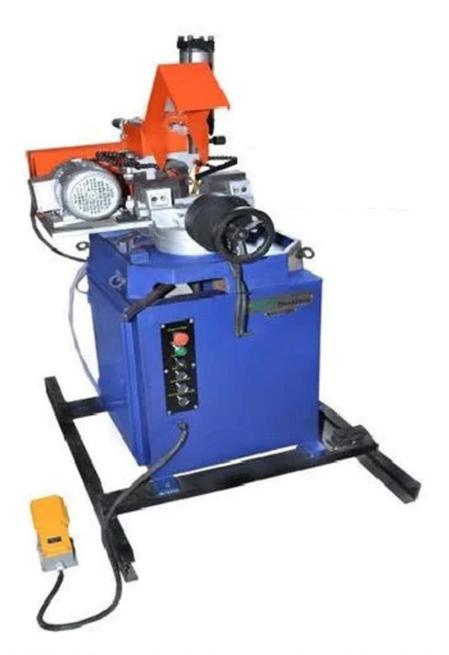

#### **METAL PIPE CUTTING MACHINE**

Precise Cutting: Pipes, tubes, vessels.
Versatile: Works with metal and plastic.
Efficient Operation: Fast and accurate cuts.
Durable: Handles various materials reliably.