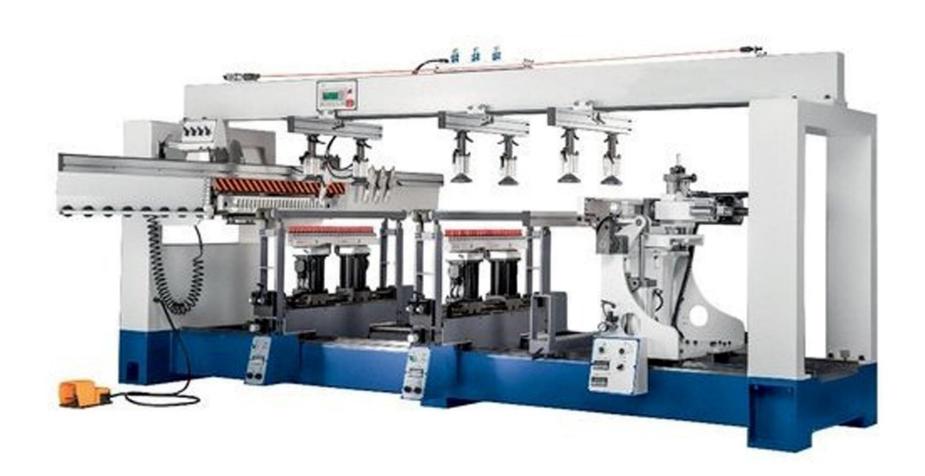

#### **CNC BIESSE ROVER GOLD**

Precision Engineering: Ensures high accuracy and flawless cuts for customized modular furniture production.

Versatile Operations: Supports milling, drilling, and cutting on a wide range of materials like MDF, plywood, and laminates.