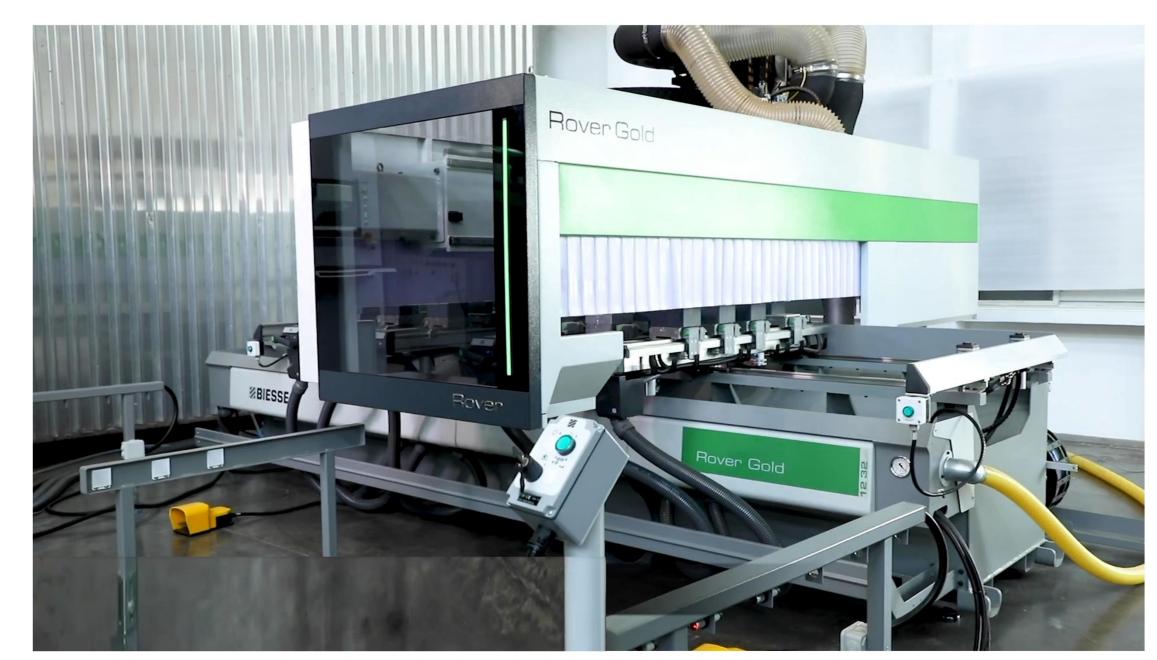

#### **CNC BIESSE ROVER GOLD**

Precision Engineering: Ensures high accuracy and flawless cuts for customized modular furniture production.

Versatile Operations: Supports milling, drilling, and cutting on a wide range of materials like MDF, plywood, and laminates.