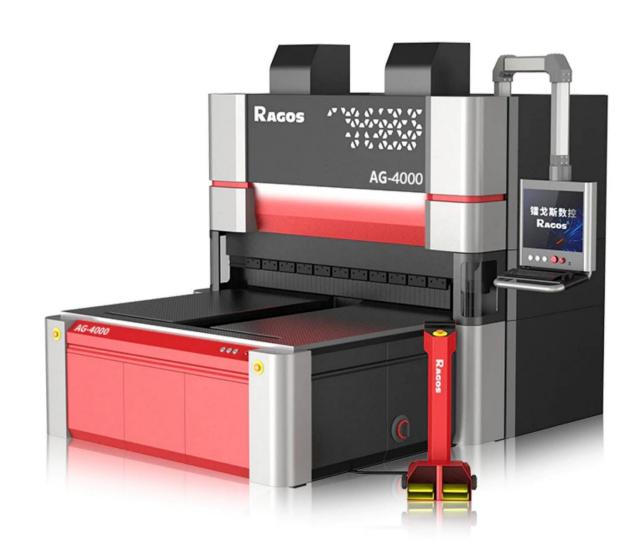

#### **DIGITAL METAL BENDING MACHINE**

Precise Bending: Shapes metal tubes, sheets.

Versatile: Works with various profiles. Efficient: Fast and accurate bending. Durable: Built for heavy-duty use.