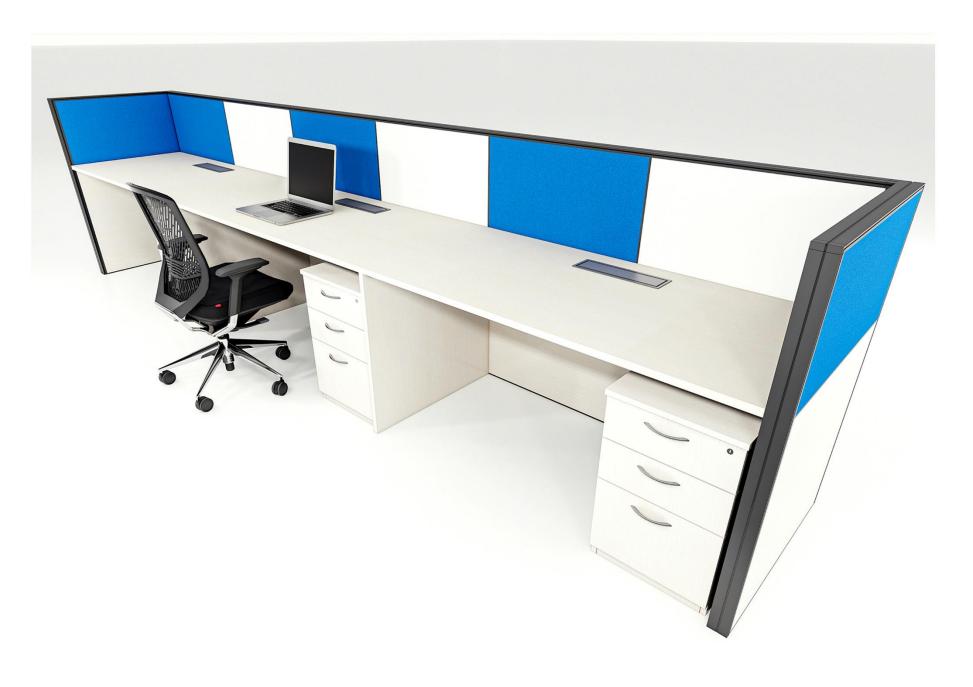

#### **Tile Based Workstation - 50mm Trim**

50mm trim With Power Panel

50mm trim With Flip Cover