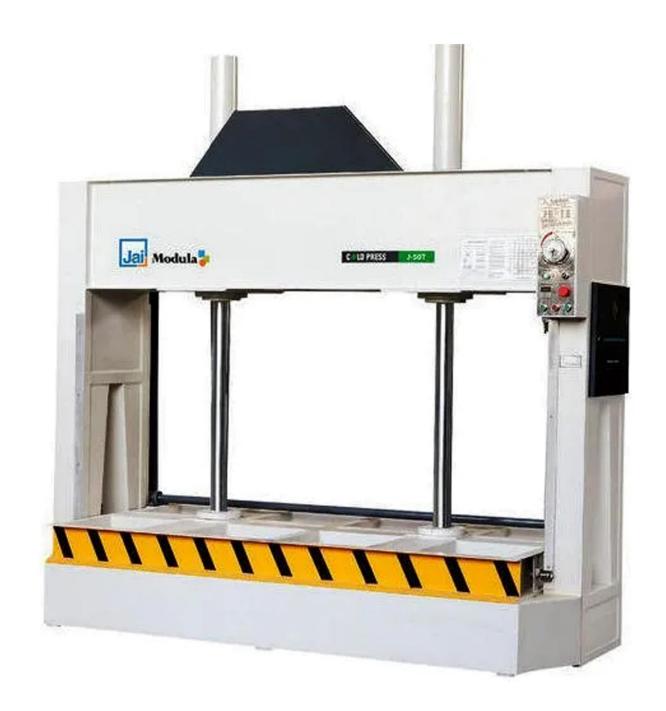

#### WOOD SECTION

Slow Pasting: Completed in 6 to 8 hours.

High Capacity: Maximum board size 8x4 (38 panels). Powerful Press: 50-ton capacity for stable pressing. Reliable: Designed for high-volume applications.