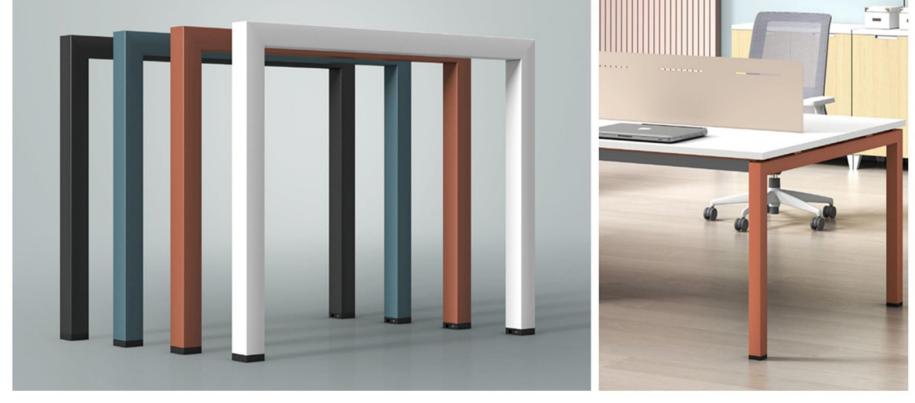

# Highest Leg Option in India

### Each series offers the following options:

### **Prism Series**

Prism Loop Leg

### **Edge Series**

Edge Loop Leg

### Sleek Series

Sleek Leg

Sleek Loop Leg

### Slim Series

Slim Leg

### Axis Leg

Axis Leg

### **Ascend Series**

Ascend Leg

### **Crisp Series**

Crisp Leg